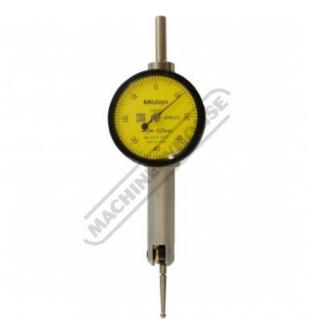

## 513-517T - Dial Indicator - Metric

0 - 0.8mm Travel

**Ex GST** Inc GST \$207.27 \$228.00

| ORDER CODE:  | M081      |
|--------------|-----------|
| Range:       | 0 - 0.8mm |
| Graduations: | 0.01mm    |
| A (mm):      | ~         |
| B (mm):      | ~         |
| B1 (mm):     | ~         |
| C (mm):      | ~         |
| D (mm):      | ~         |
| d (mm):      | ~         |
| E (mm):      | ~         |
| F (mm):      | ~         |
| G (mm):      | ~         |
| H (mm):      | ~         |
| I (mm):      | ~         |
| J:           | ~         |
| K (mm):      | ~         |
| L (mm):      | ~         |
| L1 (mm):     | ~         |
| Ø (mm):      | ~         |

### **Description**

Mitutoyo dial indicator

#### **Features**

- Jewelled bearings assure higher sensitivity and accuracy Reversible measuring direction Fully adjustable bezel/dial face Two holding bars are supplied Contact point is adjustable within 220° Bezel is sealed with on O-ring to keep out water/oil