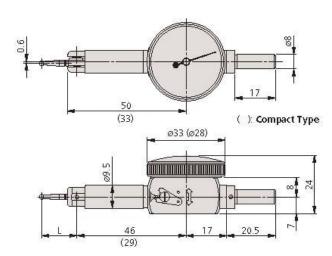

# **Product Brochure For M081**

Sydney: (02) 9890 9111 Brisbane: (07) 3715 2200 Melbourne: (03) 9212 4422 Perth: (08) 9373 9999

sales@machineryhouse.com.au www.machineryhouse.com.au

unit: mm

Mass 45g (40g) ( ): Compact Type