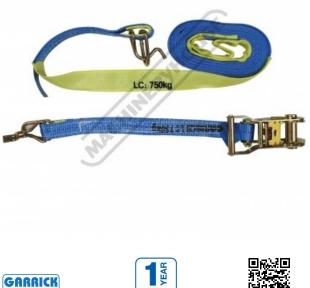

## 750kg - Ratchet Tie Down Strap

5 Metre x 25mm

sales@machineryhouse.com.au www.machineryhouse.com.au

| Ex GS                   | r Inc GST | T     |
|-------------------------|-----------|-------|
| \$13.0                  | 0 \$14.3  | 0     |
| ORDER CODE:             |           | H280  |
| Strap Width (mm):       |           | 25    |
| Length (Metre):         |           | 5     |
| Load Capacity (kg):     |           | 750   |
| Number of Straps (No.): |           | 1 set |
|                         |           |       |

## **Features**

- Heavy duty ratchet tie down assemblies for securing loads safely with minimum effort Complete with straps, hooks and keepers Complete to AS/NZS 4380.2001 •
- •
- •