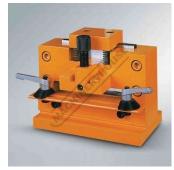

# PM-55LT - Punching Machine

55 Tonne

| Ex GST      | Inc GST     |
|-------------|-------------|
| \$14,750.00 | \$16,225.00 |

| · · ·                                                 | •                 |
|-------------------------------------------------------|-------------------|
| ORDER CODE:                                           | P194              |
| MODEL:                                                | PM-55LT           |
| Punching Pressure (Tonne):                            | 55                |
| Punching Table Feed (Type):                           | Manual            |
| Punching Table Dimensions (mm):                       | 700 x 700         |
| Punching Ø x Thickness Capacity -<br>Mild Steel (mm): | Ø22 x 18, Ø50 x 8 |
| Channel Flange Punching (h) (mm):                     | 180               |
| Throat Depth (mm):                                    | 510               |
| Maximum Stroke Length (mm):                           | 100               |
| Cycle/min (20mm Stroke) (cpm):                        | 28                |
| Table Working Height (mm):                            | 1050              |
| Motor Power (kW / hp):                                | 3.75 / 5          |
| Voltage (V):                                          | 415               |
| Nett Weight (kg):                                     | 2050              |
|                                                       |                   |

#### Features

- Specially designed hydraulic circuit system provides high performance, efficiency and accuracy
- Throat depth of 510mm
- C-type rigid frame structure
- A 2-hole overhang die holder and a 2-piece gauging table are provided as standard equipment
- Complete range of optional attachments
- Pre-Commissioning:
- 1. Punching machine is run & tested prior delivery
- 2. Hydraulic oil is included with machine