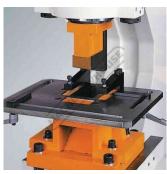

#### Features

- Specially designed hydraulic circuit system provides high performance, efficiency and accuracy
- Throat depth of 510mm
- C-type rigid frame structure
- A 2-hole overhang die holder and a 2-piece gauging table are provided as standard equipment
- Complete range of optional attachments
- Pre-Commissioning:
- 1. Punching machine is run & tested prior delivery
- 2. Hydraulic oil is included with machine