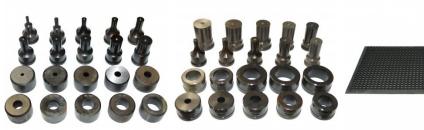

#### Includes

6 sets of round punches & dies:

Sydney: (02) 9890 9111 Brisbane: (07) 3715 2200 Melbourne: (03) 9212 4422 Perth: (08) 9373 9999

sales@machineryhouse.com.au www.machineryhouse.com.au

## **Product Brochure For P194**

- Punches: 20, 22, 24, 26, 28 & 30mm Dies: 20.7, 23.2, 25.2, 27.2, 29.2 & 31.2mm •
- ٠

### **Recommended Accessories**

P163 Laser Guide System P165 Ø6-26mm Round Punch & Dies Set

P166 Ø11-40mm Round Punch & Dies Set

M800 Rubber Mat - Anti-Fatigue