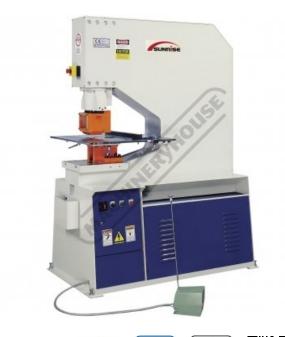

# PM-55LT - Punching Machine

55 Tonne

| Ex GST      | Inc GST     |
|-------------|-------------|
| \$14,750.00 | \$16,225.00 |

| · · ·                                                 | •                 |
|-------------------------------------------------------|-------------------|
| ORDER CODE:                                           | P194              |
| MODEL:                                                | PM-55LT           |
| Punching Pressure (Tonne):                            | 55                |
| Punching Table Feed (Type):                           | Manual            |
| Punching Table Dimensions (mm):                       | 700 x 700         |
| Punching Ø x Thickness Capacity -<br>Mild Steel (mm): | Ø22 x 18, Ø50 x 8 |
| Channel Flange Punching (h) (mm):                     | 180               |
| Throat Depth (mm):                                    | 510               |
| Maximum Stroke Length (mm):                           | 100               |
| Cycle/min (20mm Stroke) (cpm):                        | 28                |
| Table Working Height (mm):                            | 1050              |
| Motor Power (kW / hp):                                | 3.75 / 5          |
| Voltage (V):                                          | 415               |
| Nett Weight (kg):                                     | 2050              |
|                                                       |                   |

#### Description

The Sunrise Punching Machines are manufactured in Taiwan, also known as Ironworkers are well recognised in our Australian market for the machines being reliable & durable due to their structurally well manufactured unique design & engineering excellence. Sunrise is ISO-9001 certified by BVQI, and our products meet the CE safety requirements and regulations. Sunrise relentlessly seeks continuous improvement and product development to keep a step ahead of their competitors.

Special designed hydraulic cylinder enables the machine to retract faster, also the cylinder is slimmer, which has a better aesthetic appearance to the looks of the machine.

Punching capacities range from 35 to 200 tonnes, and are available with different throat depths to meet your different requirements.

#### Features

- Specially designed hydraulic circuit system provides high performance, efficiency and accuracy
- Throat depth of 510mm
- C-type rigid frame structure
- A 2-hole overhang die holder and a 2-piece gauging table are provided as standard equipment
- Complete range of optional attachments
- Pre-Commissioning:
- 1. Punching machine is run & tested prior delivery
- 2. Hydraulic oil is included with machine