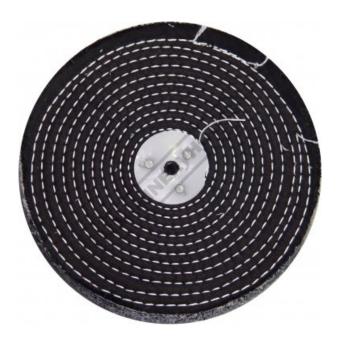

## 2 Section - Buffing Mop

200mm

\$30.00 \$33.00

ORDER CODE: G186

Mop Diameter (mm): 200mm

Thickness (mm): 25mm

**Ex GST** 

Type:

## **Description**Stitched Buffing Mop

**Recommended Accessories** 

Sydney: (02) 9890 9111 Brisbane: (07) 3715 2200 Melbourne: (03) 9212 4422 Perth: (08) 9373 9999

sales@machineryhouse.com.au www.machineryhouse.com.au