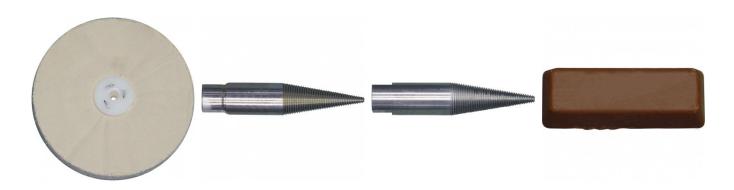

## **Product Brochure For G186**

G186A Buffing Mop G184

Tapered Buffing Spindle - Left

G184A

Tapered Buffing Spindle - Right Hand

G320

**Brown Buffing Compound** 

G323
Grey Buffing Compound