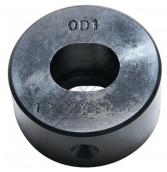

# P6057 - 13.2 x 17.2mm Slotted Die

Hi -Grade Tool Steel Imported From Japan Ø45mm Outside Body Diameter

#### On Sale - Limited Stock

\$100.00 \$110.00 \$80.00 \$88.00

| ORDER CODE:                              | P6057             |
|------------------------------------------|-------------------|
| Shape - Type:                            | Slotted Die - 0D1 |
| Square or Slot Hole Size (W x L) (mm):   | 13.2 x 17.2       |
| Punch Locating Diameter x Length (mm):   | ~                 |
| Die Outside Body Diameter x Height (mm): | Ø45 x 22.5mm      |