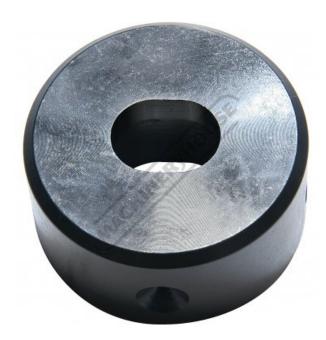

# P6057 - 13.2 x 17.2mm Slotted Die

Hi -Grade Tool Steel Imported From Japan Ø45mm Outside Body Diameter

#### On Sale - Limited Stock

\$100.00 \$110.00 \$80.00 \$88.00

| ORDER CODE:                              | P6057             |
|------------------------------------------|-------------------|
| Shape - Type:                            | Slotted Die - 0D1 |
| Square or Slot Hole Size (W x L) (mm):   | 13.2 x 17.2       |
| Punch Locating Diameter x Length (mm):   | ~                 |
| Die Outside Body Diameter x Height (mm): | Ø45 x 22.5mm      |

# **Specific Features**

**Bottom View** 