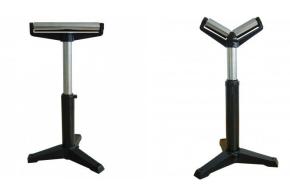

s

- Please Note:
  Roller load capacity is calculated on even weight distribution over entire roller
  Total load capacity is calculated on even weight distribution over entire roller conveyor system

#### **Includes**

20 steel rollers @ 150mm pitch



Sydney: (02) 9890 9111 Brisbane: (07) 3715 2200 Melbourne: (03) 9212 4422 Perth: (08) 9373 9999

sales@machineryhouse.com.au www.machineryhouse.com.au

## Product Brochure For L824



### **Recommended Accessories**

L828 L824A W343A W343
Roller Conveyor Stand Steel Conveyor Roller Roller Stand Roller Stand





Sydney: (02) 9890 9111 Brisbane: (07) 3715 2200 Melbourne: (03) 9212 4422 Perth: (08) 9373 9999

sales@machineryhouse.com.au www.machineryhouse.com.au

## Product Brochure For L824

W3434 Roller Stand W3436

Roller Stand - V-Type