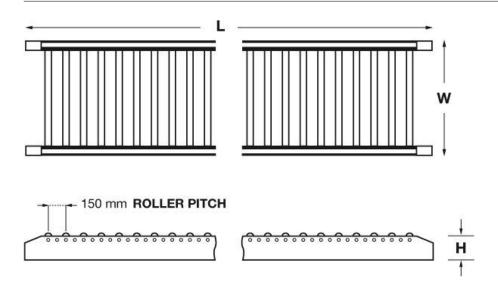

# RC-600 - Roller Conveyor

600 x 3000mm Ø50mm Rollers

**Ex GST** Inc GST \$520.00 \$572.00

| ORDER CODE:                         | L824   |
|-------------------------------------|--------|
| MODEL:                              | RC-600 |
| Roller Load Capacity - (each) (kg): | 35     |
| Total Load Capacity (kg):           | 700    |
| Number of Rollers (No.):            | 20     |
| Table Width (W) (mm):               | 600    |
| Table Length (L) (mm):              | 3000   |
| Roller Table Height (H) (mm):       | 80     |
| Roller Diameter (mm):               | Ø50    |
| Roller Table Height (mm):           | ~      |

#### **Features**

- Roller capacity of 35kg each
  20 x Zinc plated steel rollers at 150mm pitch
  Rollers are Ø50mm with commercial bearings
  Frames are powder coated
  Conveyor is pre-assembled with 7 cross-members
  Frames are pre-drilled at 75mm pitch to accept "Optional 19 rollers" totalling to 39 rollers

#### **Includes**

20 steel rollers @ 150mm pitch

Sydney: (02) 9890 9111 Brisbane: (07) 3715 2200 Melbourne: (03) 9212 4422 Perth: (08) 9373 9999

sales@machineryhouse.com.au www.machineryhouse.com.au