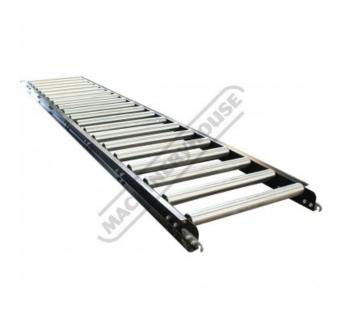

# RC-600 - Roller Conveyor

600 x 3000mm Ø50mm Rollers

**Ex GST** Inc GST \$520.00 \$572.00

| ORDER CODE:                         | L824   |
|-------------------------------------|--------|
| MODEL:                              | RC-600 |
| Roller Load Capacity - (each) (kg): | 35     |
| Total Load Capacity (kg):           | 700    |
| Number of Rollers (No.):            | 20     |
| Table Width (W) (mm):               | 600    |
| Table Length (L) (mm):              | 3000   |
| Roller Table Height (H) (mm):       | 80     |
| Roller Diameter (mm):               | Ø50    |
| Roller Table Height (mm):           | ~      |

#### **Features**

- Roller capacity of 35kg each
  20 x Zinc plated steel rollers at 150mm pitch
  Rollers are Ø50mm with commercial bearings
  Frames are powder coated
  Conveyor is pre-assembled with 7 cross-members
  Frames are pre-drilled at 75mm pitch to accept "Optional 19 rollers" totalling to 39 rollers