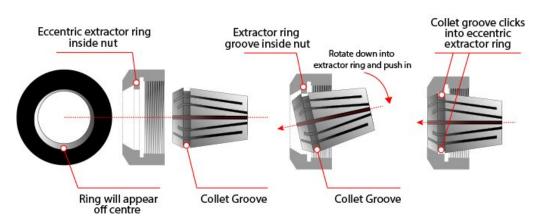

Collets from 2mm have 1mm of movement
  Collets are listed by their expanded size
  Eg. When ordering an ER32-3 the range is from 3mm expanded to 2mm compressed



Product Brochure For C909

Sydney: (02) 9890 9111 Brisbane: (07) 3715 2200 Melbourne: (03) 9212 4422 Perth: (08) 9373 9999

sales@machineryhouse.com.au www.machineryhouse.com.au



| Collet | Α    | В  | L  | DIN  | RANGE (D) |
|--------|------|----|----|------|-----------|
| ER11   | 11.5 | 18 | 6  | 0.02 | 0.5-7.0   |
| ER16   | 17   | 27 | 10 | 0.02 | 0.5-10.0  |
| ER20   | 21   | 31 | 16 | 0.02 | 1.0-13.0  |
| ER25   | 26   | 35 | 25 | 0.02 | 1.0-16.0  |
| ER32   | 33   | 40 | 40 | 0.02 | 2.0-20.0  |
| ER40   | 41   | 46 | 50 | 0.03 | 3.0-26.0  |

#### Installation Guide - Please see downloads for full details

1.

2

3.



# **Recommended Accessories**

C921 ER32 Collet Set - 6 Piece C922

ER32 Collet Set - 18 Piece

C9245

Collet & Chuck Set - 8 Piece

C925

Collet & Chuck Set - 8 Piece











Sydney: (02) 9890 9111 Brisbane: (07) 3715 2200 Melbourne: (03) 9212 4422 Perth: (08) 9373 9999

sales@machineryhouse.com.au www.machineryhouse.com.au

## **Product Brochure For C909**

C926

Collet & Chuck Set - 20 Piece

C927

Collet & Chuck Set - 20 Piece

C928

Collet & Chuck Set - 20 Piece

C929

Collet & Chuck Set - 20 Piece









C929A

Collet & Chuck Set - 20 Piece

C931

32 x 100 x ER32 Collet Chuck - Straight

C105

Collet Chuck - 3MT x ER32

C106

Collet Chuck - R8 x ER32









C110

Collet Chuck - NT30 x ER32

C112

Collet Chuck NT40 - ER32

T332

BT30 x ER32-60 Collet Chuck

T220

BT40 x ER32-