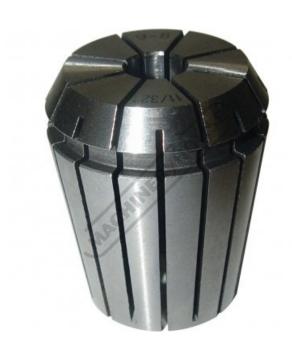

# C909 - ER32 Collet

"Made in Taiwan"

\$24.00 \$26.40 ORDER CODE: C909 ER32 Type: Metric Size (mm): 9 - 8

**Ex GST** 

Imperial Size (inch):

### **Features**

- Manufactured to DIN standard

- Collet size covers a range from expanded to compressed
  Collets from 2mm have 1mm of movement
  Collets are listed by their expanded size
  Eg. When ordering an ER32-3 the range is from 3mm expanded to 2mm compressed