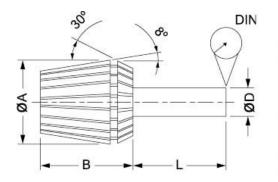

Product Brochure For C909

Sydney: (02) 9890 9111 Brisbane: (07) 3715 2200 Melbourne: (03) 9212 4422 Perth: (08) 9373 9999

sales@machineryhouse.com.au www.machineryhouse.com.au

| Collet | Α    | В  | L  | DIN  | RANGE (D) |
|--------|------|----|----|------|-----------|
| ER11   | 11.5 | 18 | 6  | 0.02 | 0.5-7.0   |
| ER16   | 17   | 27 | 10 | 0.02 | 0.5-10.0  |
| ER20   | 21   | 31 | 16 | 0.02 | 1.0-13.0  |
| ER25   | 26   | 35 | 25 | 0.02 | 1.0-16.0  |
| ER32   | 33   | 40 | 40 | 0.02 | 2.0-20.0  |
| ER40   | 41   | 46 | 50 | 0.03 | 3.0-26.0  |