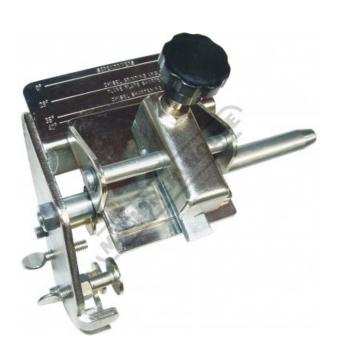

# LA-CSJ - Multitool Chisel Sharpening Jig

| \$170.00                   | \$187.00              |
|----------------------------|-----------------------|
| ORDER CODE:                | L083                  |
| MODEL:                     | LA-CSJ                |
| Туре:                      | Chisel Sharpening Jig |
| Table Size (mm):           | ~                     |
| Belt Size (mm):            | ~_                    |
| Disc Diameter (mm / Inch): | ~                     |
| Suits:                     | Multitool Attachments |

# <u>Multitool</u>

## **Description**

NOTE: ONLY Suits Multitool Grinding attachments (L085, L087, L088, L089)

#### **Features**

- The Multitool sharpenig jig attachment enables the sharpening of chisels, planer blades, and screwdrivers resulting in a professional finish. Quickly adapts to multitools
  Sharpens wood chisels to 50mm, planer blades to 60mm and power planer blades to 82mm

## **Specific Features**

Shown mounted on a Optional Bench Grinder