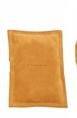

# RTSB-100 - Rectangle Leather Bag - Steel Shot Filled

Thick Grain Leather Bag for Extended Life 150 x 100mm

|  |    | 135 |  |
|--|----|-----|--|
|  | 18 |     |  |
|  |    |     |  |
|  |    |     |  |
|  |    |     |  |

| ψ00.00                          | ψ00.00                                       |
|---------------------------------|----------------------------------------------|
| ORDER CODE:                     | S214                                         |
| MODEL:                          | RTSB-100                                     |
| Product Type:                   | Rectangle Leather Bag & Steel<br>Shot Filled |
| Number of Pieces (No.):         | 1                                            |
| Capacity:                       | ~                                            |
| Dolly Section Size:             | ~                                            |
| Leather Bag Size (mm):          | 150 x 100                                    |
| Hammer Type:                    | ~                                            |
| Auto Panel Restoration Dollies: | ~                                            |
| Auto Panel Restoration Spoons:  | ~                                            |
| Stand Height (mm):              | ~                                            |
| Nett Weight (kg):               | 2                                            |
|                                 |                                              |

#### **Description**

Thick grain leather bag for extended life and blemish free metal surface. These bags have suede outer surface for forming and a extremely tough inner surface to resist abrasive wear from media, also includes a reinforced hook & loop seal for easy adjustment of the fill to suit your requirements and the ability to change to different media such as lead shot.