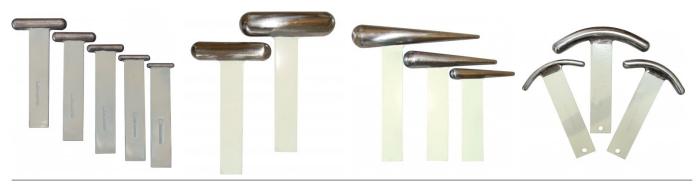

### **Recommended Accessories**

S2238 Steel Dolly Stand S2240 Round Steel Table for Sand Bag S212 Rectangle Leather Bags - Sand Filled S210 Round Leather Bags - Sand Filled

S223 Straight Steel T-Dolly Set Small - 5 Piece

S2231 Straight Steel T-Dolly Set Large - 2 Piece

S2232 Tapered Steel T-Dolly Set - 3 Piece

S2233 Curved Steel Dolly Set - 3 Piece

**Product Brochure For S214** 

Sydney: (02) 9890 9111 Brisbane: (07) 3715 2200 Melbourne: (03) 9212 4422 Perth: (08) 9373 9999