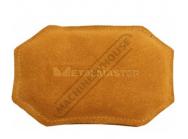

# RTSB-100 - Rectangle Leather Bag - Steel Shot Filled

Thick Grain Leather Bag for Extended Life 150 x 100mm

|  |    | 135 |  |
|--|----|-----|--|
|  | 18 |     |  |
|  |    |     |  |
|  |    |     |  |
|  |    |     |  |

| ψ00.00                          | ψ00.00                                       |
|---------------------------------|----------------------------------------------|
| ORDER CODE:                     | S214                                         |
| MODEL:                          | RTSB-100                                     |
| Product Type:                   | Rectangle Leather Bag & Steel<br>Shot Filled |
| Number of Pieces (No.):         | 1                                            |
| Capacity:                       | ~                                            |
| Dolly Section Size:             | ~                                            |
| Leather Bag Size (mm):          | 150 x 100                                    |
| Hammer Type:                    | ~                                            |
| Auto Panel Restoration Dollies: | ~                                            |
| Auto Panel Restoration Spoons:  | ~                                            |
| Stand Height (mm):              | ~                                            |
| Nett Weight (kg):               | 2                                            |
|                                 |                                              |

#### **Description**

Thick grain leather bag for extended life and blemish free metal surface. These bags have suede outer surface for forming and a extremely tough inner surface to resist abrasive wear from media, also includes a reinforced hook & loop seal for easy adjustment of the fill to suit your requirements and the ability to change to different media such as lead shot.