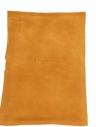

# RTSB-100 - Rectangle Leather Bag - Steel Shot Filled

Thick Grain Leather Bag for Extended Life 150 x 100mm

|  |    | 135 |  |
|--|----|-----|--|
|  | 18 |     |  |
|  |    |     |  |
|  |    |     |  |
|  |    |     |  |

| ψ00.00                          | ψ00.00                                       |
|---------------------------------|----------------------------------------------|
| ORDER CODE:                     | S214                                         |
| MODEL:                          | RTSB-100                                     |
| Product Type:                   | Rectangle Leather Bag & Steel<br>Shot Filled |
| Number of Pieces (No.):         | 1                                            |
| Capacity:                       | ~                                            |
| Dolly Section Size:             | ~                                            |
| Leather Bag Size (mm):          | 150 x 100                                    |
| Hammer Type:                    | ~                                            |
| Auto Panel Restoration Dollies: | ~                                            |
| Auto Panel Restoration Spoons:  | ~                                            |
| Stand Height (mm):              | ~                                            |
| Nett Weight (kg):               | 2                                            |
|                                 |                                              |

#### **Description**

Thick grain leather bag for extended life and blemish free metal surface. These bags have suede outer surface for forming and a extremely tough inner surface to resist abrasive wear from media, also includes a reinforced hook & loop seal for easy adjustment of the fill to suit your requirements and the ability to change to different media such as lead shot.