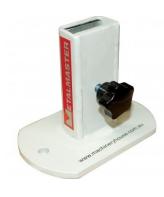

# RTSB-100 - Rectangle Leather Bag - Steel Shot Filled

Thick Grain Leather Bag for Extended Life 150 x 100mm

|  |    | 135 |  |
|--|----|-----|--|
|  | 18 |     |  |
|  |    |     |  |
|  |    |     |  |
|  |    |     |  |

| ψ00.00                          | ψ00.00                                       |
|---------------------------------|----------------------------------------------|
| ORDER CODE:                     | S214                                         |
| MODEL:                          | RTSB-100                                     |
| Product Type:                   | Rectangle Leather Bag & Steel<br>Shot Filled |
| Number of Pieces (No.):         | 1                                            |
| Capacity:                       | ~                                            |
| Dolly Section Size:             | ~                                            |
| Leather Bag Size (mm):          | 150 x 100                                    |
| Hammer Type:                    | ~                                            |
| Auto Panel Restoration Dollies: | ~                                            |
| Auto Panel Restoration Spoons:  | ~                                            |
| Stand Height (mm):              | ~                                            |
| Nett Weight (kg):               | 2                                            |
|                                 |                                              |

#### **Description**

Thick grain leather bag for extended life and blemish free metal surface. These bags have suede outer surface for forming and a extremely tough inner surface to resist abrasive wear from media, also includes a reinforced hook & loop seal for easy adjustment of the fill to suit your requirements and the ability to change to different media such as lead shot.

#### **Features**

· Pre-filled with steel shot ready for use

**Product Brochure For S214** 

Sydney: (02) 9890 9111 Brisbane: (07) 3715 2200 Melbourne: (03) 9212 4422 Perth: (08) 9373 9999

sales@machineryhouse.com.au www.machineryhouse.com.au