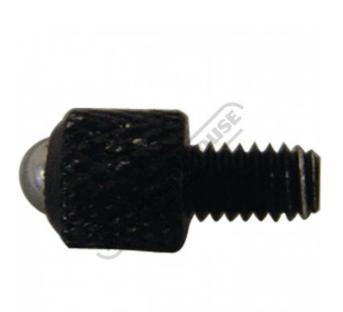

# Q2168 - Contact Point for Dial Indicators

Thread UNF 4 x 48tpi

|              | Ex GST  | Inc GST |                    |
|--------------|---------|---------|--------------------|
|              | \$13.00 | \$14.30 |                    |
| ORDER CODE   | :       |         | Q2168              |
| Туре:        |         |         | Contact Point      |
| Length (mm): |         |         | ~                  |
| Thread:      |         |         | UNF 4 x 48 TPI     |
| Suit:        |         | Imperi  | al Dial Indicators |

## Description

Suits MEASUMAX Imperial Dial Indicators

#### **Features**

- •
- •
- Contact point Thread UNF 4 x 48tpi Replacement contact point for Measumax Imperial dial indicators •
- .
- Please Note: Check the thread diameter for all other brands •

Sydney: (02) 9890 9111 Brisbane: (07) 3715 2200 Melbourne: (03) 9212 4422 Perth: (08) 9373 9999