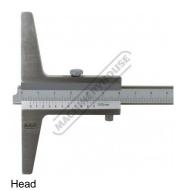

| •        | \$132 | Q236    |

| Range (mm):       | 0 - 300 |
|-------------------|---------|
| Accuracy (mm):    | ±0.06   |
| Graduations (mm): | 0.05    |
| H (mm):           | 102     |
| H1 (mm):          | 11.5    |



#### Description

The Measumax Vernier Depth Gauge is suitable for depth measurement Instrument are manufactured to ISO 10012:2003

#### **Features**

- Mono block stainless steel construction •
- With screw at the back of the far end of the caliper bar
- Internal & external depth measurement
- Clear laser engraved graduations Supplied in plastic case • •



Product Brochure For Q2365

Sydney: (02) 9890 9111 Brisbane: (07) 3715 2200 Melbourne: (03) 9212 4422 Perth: (08) 9373 9999

sales@machineryhouse.com.au www.machineryhouse.com.au

### **Specific Features**