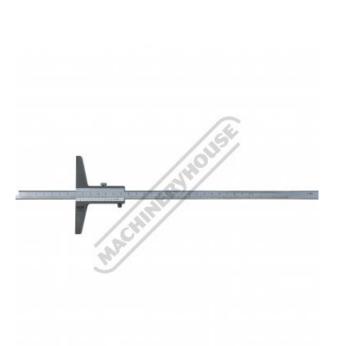

# 33-2365 - Vernier Depth Gauge

0-300mm

|             | Ex GST   | Inc G | ST      |
|-------------|----------|-------|---------|
|             | \$120.00 | \$132 | 2.00    |
| ORDER CODE: |          | Q236  |         |
| Range (mm): |          |       | 0 - 300 |
|             | •        | \$132 | Q236    |

| Range (mm):       | 0 - 300 |
|-------------------|---------|
| Accuracy (mm):    | ±0.06   |
| Graduations (mm): | 0.05    |
| H (mm):           | 102     |
| H1 (mm):          | 11.5    |

#### Description

The Measumax Vernier Depth Gauge is suitable for depth measurement Instrument are manufactured to ISO 10012:2003

#### **Features**

- Mono block stainless steel construction •
- With screw at the back of the far end of the caliper bar
- Internal & external depth measurement
- Clear laser engraved graduations Supplied in plastic case • •