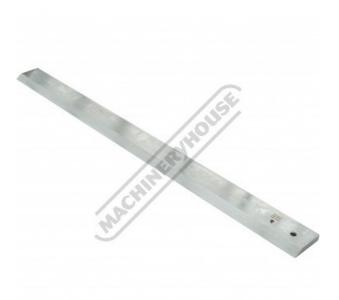

## SE500 - Straight Edge with Bevel

500 x 40 x 8mm Made in Germany To DIN 866 B Standard

| Ex GST               | Inc GST  |            |
|----------------------|----------|------------|
| \$110.00             | \$121.00 |            |
| ORDER CODE:          |          | M706       |
| Length (mm):         |          | 500        |
| Width (mm):          |          | 40         |
| Thickness (mm):      |          | 8          |
| Bevelled Edge (deg): |          | 35°        |
| Grade:               |          | Workshop   |
| Standard:            |          | DIN 866 B. |
| Tolerance (mm):      |          | 0.10       |
|                      |          |            |

## Description

These are steel workshop quality straight edges with a bevelled edge, 40mm wide and 8mm thick, ground on all surfaces. Their main uses are for checking the straightness of lengths of timber, machine tables, plane soles etc.

## **Features**

- •
- Straight edge & 35<sup>o</sup> bevelled edge Precision ground finish on both sides and edges Carbon tool steel
- •
- Workshop grade manufactured to DIN 866 B.

Product Brochure For M706