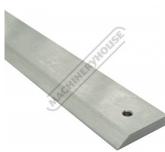

| Workshop   |
| Standard:            |          | DIN 866 B. |
| Tolerance (mm):      |          | 0.10       |
|                      |          |            |





## Description

These are steel workshop quality straight edges with a bevelled edge, 40mm wide and 8mm thick, ground on all surfaces. Their main uses are for checking the straightness of lengths of timber, machine tables, plane soles etc.

## **Features**

- •
- Straight edge & 35<sup>o</sup> bevelled edge Precision ground finish on both sides and edges Carbon tool steel
- •
- Workshop grade manufactured to DIN 866 B.



Product Brochure For M706

Sydney: (02) 9890 9111 Brisbane: (07) 3715 2200 Melbourne: (03) 9212 4422 Perth: (08) 9373 9999

sales@machineryhouse.com.au www.machineryhouse.com.au

## **Specific Features**





35° Bevelled Edge

Top View