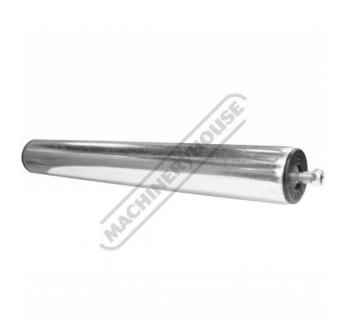

## RCR-450 - Steel Conveyor Roller

Suits RC-450 Conveyor Ø50mm Roller

\$22.00 \$24.20 ORDER CODE: L818A MODEL: RCR-450 Suits Frame Width (mm): 450 Roller Load Capacity (kg): 50 L (mm): 415

**Ex GST** 

L1 (mm):

D (mm): d:

## **Features**

- 380mm Long x 50mm Diameter 1.65mm Wall thickness 50kg Capacity Threaded shaft ends M8 Commercial bearings

- Please Note: Roller load capacity is calculated on even weight distribution over entire roller