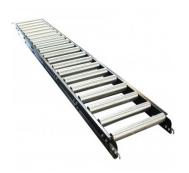

erth: (08) 9373 9999

sales@machineryhouse.com.au www.machineryhouse.com.au

> 380 Ø50

> > M8

Inc GST

## RCR-450 - Steel Conveyor Roller

Suits RC-450 Conveyor Ø50mm Roller



\$22.00 \$24.20 ORDER CODE: L818A MODEL: RCR-450 Suits Frame Width (mm): 450 Roller Load Capacity (kg): 50 L (mm): 415

**Ex GST** 

L1 (mm):

D (mm): d:







## **Features**

- 380mm Long x 50mm Diameter 1.65mm Wall thickness 50kg Capacity Threaded shaft ends M8 Commercial bearings

- Please Note: Roller load capacity is calculated on even weight distribution over entire roller



Product Brochure For L818A

Sydney: (02) 9890 9111 Brisbane: (07) 3715 2200 Melbourne: (03) 9212 4422 Perth: (08) 9373 9999

sales@machineryhouse.com.au www.machineryhouse.com.au

## **Recommended Accessories**

L818 Roller Conveyor