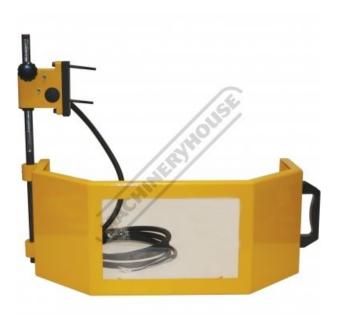

## **Features**

- •
- Retro fits to 3 & 5hp variable speed milling machines (same guard as BM-40V) Swivel steel safety mill guard with handle & clear view perspex window Mounting bracket incorporates a micro switch easily adapts to the quill return spring cap on mill head Includes safety chuck guard & approx 2.5m of wiring Micro switch recommended for 12V or 24V Installation is required by a licensed electrician •
- •
- •
- •