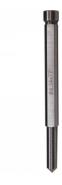

# D9524 - HSS Drill Broach Cutter

Suits Toolmaster Magnetic Base Drills Ø24 x 30mm Capacity

| Back In Stock Soon |         |
|--------------------|---------|
| Ex GST             | Inc GST |
| \$50.00            | \$55.00 |

| ORDER CODE:            | D9524      |
|------------------------|------------|
| Brand:                 | Toolmaster |
| Drill Diameter (mm):   | Ø24        |
| Drill Depth (mm):      | 30         |
| Countersink / Chamfer: | ~          |
| Shank Diameter (mm):   | Ø19        |
| Pin Diameter (mm):     | Ø6.35      |

### **Features**

- Made of Quality, ultra hardened High Speed Steel Single pass cutting does not need a pilot hole Produces less swarf than conventional drilling •

- Cuts only thin width from outer edge of the hole, reducing drilling time
- Ø19mm universal shank to fit most magnetic base drills • Also fits into most quick change systems •

## **Specific Features**

Cutting Edge

Universal Shank

Universal Shank Rear Side

Universal Shank Rear View