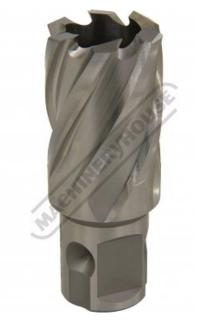

# D9524 - HSS Drill Broach Cutter

Suits Toolmaster Magnetic Base Drills Ø24 x 30mm Capacity

| Back In Stock Soon |         |
|--------------------|---------|
| Ex GST             | Inc GST |
| \$50.00            | \$55.00 |

| ORDER CODE:            | D9524      |
|------------------------|------------|
| Brand:                 | Toolmaster |
| Drill Diameter (mm):   | Ø24        |
| Drill Depth (mm):      | 30         |
| Countersink / Chamfer: | ~          |
| Shank Diameter (mm):   | Ø19        |
| Pin Diameter (mm):     | Ø6.35      |

#### Description

Ultra hardened High Speed Steel Universal Broach Cutter, designed to be used with a Magnetic Base Drill; where a quick and portable solution is required when drilling into Cast Iron, Cast Steel, Carbon Steel, Alloy Steel, Stainless Steel, Copper or Aluminium.

### **Features**

- Made of Quality, ultra hardened High Speed Steel Single pass cutting does not need a pilot hole Produces less swarf than conventional drilling •

- Cuts only thin width from outer edge of the hole, reducing drilling time
- Ø19mm universal shank to fit most magnetic base drills • Also fits into most quick change systems •