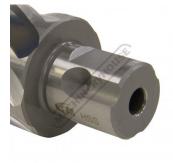

# D9524 - HSS Drill Broach Cutter

Suits Toolmaster Magnetic Base Drills Ø24 x 30mm Capacity

| Back In Stock Soon |         |
|--------------------|---------|
| Ex GST             | Inc GST |
| \$50.00            | \$55.00 |

| ORDER CODE:            | D9524      |
|------------------------|------------|
| Brand:                 | Toolmaster |
| Drill Diameter (mm):   | Ø24        |
| Drill Depth (mm):      | 30         |
| Countersink / Chamfer: | ~          |
| Shank Diameter (mm):   | Ø19        |
| Pin Diameter (mm):     | Ø6.35      |

#### Description

Ultra hardened High Speed Steel Universal Broach Cutter, designed to be used with a Magnetic Base Drill; where a quick and portable solution is required when drilling into Cast Iron, Cast Steel, Carbon Steel, Alloy Steel, Stainless Steel, Copper or Aluminium.

## **Specific Features**

Cutting Edge

Universal Shank

Universal Shank Rear Side

Universal Shank Rear View