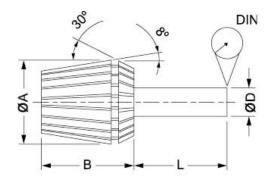

**Product Brochure For C908** 

Sydney: (02) 9890 9111 Brisbane: (07) 3715 2200 Melbourne: (03) 9212 4422 Perth: (08) 9373 9999

sales@machineryhouse.com.au www.machineryhouse.com.au

| Collet | Α    | В  | L  | DIN  | RANGE (D) |
|--------|------|----|----|------|-----------|
| ER11   | 11.5 | 18 | 6  | 0.02 | 0.5-7.0   |
| ER16   | 17   | 27 | 10 | 0.02 | 0.5-10.0  |
| ER20   | 21   | 31 | 16 | 0.02 | 1.0-13.0  |
| ER25   | 26   | 35 | 25 | 0.02 | 1.0-16.0  |
| ER32   | 33   | 40 | 40 | 0.02 | 2.0-20.0  |
| ER40   | 41   | 46 | 50 | 0.03 | 3.0-26.0  |