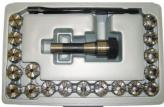

### **Product Brochure For C908**

C926

Collet & Chuck Set - 20 Piece

C927

Collet & Chuck Set - 20 Piece

C928

Collet & Chuck Set - 20 Piece

C929

Collet & Chuck Set - 20 Piece

C929A

Collet & Chuck Set - 20 Piece

C931

32 x 100 x ER32 Collet Chuck - Straight

C105

Collet Chuck - 3MT x ER32

C106

Collet Chuck - R8 x ER32

C110

Collet Chuck - NT30 x ER32

C112

Collet Chuck NT40 - ER32

T332

BT30 x ER32-60 Collet Chuck

T220