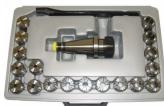

### **Product Brochure For C908**

C926

Collet & Chuck Set - 20 Piece

C927

Collet & Chuck Set - 20 Piece

C928

Collet & Chuck Set - 20 Piece

C929

Collet & Chuck Set - 20 Piece

C929A

Collet & Chuck Set - 20 Piece

C931

32 x 100 x ER32 Collet Chuck - Straight

C105

Collet Chuck - 3MT x ER32

C106

Collet Chuck - R8 x ER32

C110

Collet Chuck - NT30 x ER32

C112

Collet Chuck NT40 - ER32

T332

BT30 x ER32-60 Collet Chuck

T220