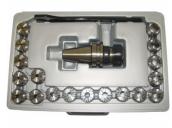

### **Product Brochure For C908**

C926

Collet & Chuck Set - 20 Piece

C927

Collet & Chuck Set - 20 Piece

C928

Collet & Chuck Set - 20 Piece

C929

Collet & Chuck Set - 20 Piece

C929A

Collet & Chuck Set - 20 Piece

C931

32 x 100 x ER32 Collet Chuck - Straight

C105

Collet Chuck - 3MT x ER32

C106

Collet Chuck - R8 x ER32

C110

Collet Chuck - NT30 x ER32

C112

Collet Chuck NT40 - ER32

T332

BT30 x ER32-60 Collet Chuck

T220