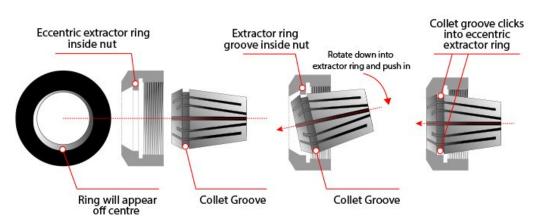

lets from 2mm have 1mm of movement
  Collets are listed by their expanded size
  Eg. When ordering an ER32-3 the range is from 3mm expanded to 2mm compressed



**Product Brochure For C908** 

Sydney: (02) 9890 9111 Brisbane: (07) 3715 2200 Melbourne: (03) 9212 4422 Perth: (08) 9373 9999

sales@machineryhouse.com.au www.machineryhouse.com.au



| Collet | Α    | В  | L  | DIN  | RANGE (D) |
|--------|------|----|----|------|-----------|
| ER11   | 11.5 | 18 | 6  | 0.02 | 0.5-7.0   |
| ER16   | 17   | 27 | 10 | 0.02 | 0.5-10.0  |
| ER20   | 21   | 31 | 16 | 0.02 | 1.0-13.0  |
| ER25   | 26   | 35 | 25 | 0.02 | 1.0-16.0  |
| ER32   | 33   | 40 | 40 | 0.02 | 2.0-20.0  |
| ER40   | 41   | 46 | 50 | 0.03 | 3.0-26.0  |

#### Installation Guide - Please see downloads for full details

1.

2

3.



### **Recommended Accessories**

C921 ER32 Collet Set - 6 Piece C922

ER32 Collet Set - 18 Piece

C9245

Collet & Chuck Set - 8 Piece

C925

Collet & Chuck Set - 8 Piece











Sydney: (02) 9890 9111 Brisbane: (07) 3715 2200 Melbourne: (03) 9212 4422 Perth: (08) 9373 9999

sales@machineryhouse.com.au www.machineryhouse.com.au

### **Product Brochure For C908**

C926

Collet & Chuck Set - 20 Piece

C927

Collet & Chuck Set - 20 Piece

C928

Collet & Chuck Set - 20 Piece

C929

Collet & Chuck Set - 20 Piece









C929A

Collet & Chuck Set - 20 Piece

C931

32 x 100 x ER32 Collet Chuck - Straight

C105

Collet Chuck - 3MT x ER32

C106

Collet Chuck - R8 x ER32









C110

Collet Chuck - NT30 x ER32

C112

Collet Chuck NT40 - ER32

T332

BT30 x ER32-60 Collet Chuck

T220

BT40 x ER