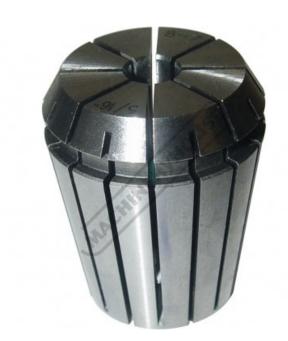

# C908 - ER32 Collet

ø8-ø7mm "Made in Taiwan"

\$24.00 \$26.40 ORDER CODE: C908 ER32 Type: Metric Size (mm): 8 - 7

**Ex GST** 

Imperial Size (inch):

#### **Features**

- Manufactured to DIN standard

- Collet size covers a range from expanded to compressed
  Collets from 2mm have 1mm of movement
  Collets are listed by their expanded size
  Eg. When ordering an ER32-3 the range is from 3mm expanded to 2mm compressed