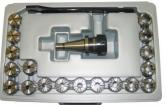

### **Product Brochure For C908**

C926

Collet & Chuck Set - 20 Piece

C927

Collet & Chuck Set - 20 Piece

C928

Collet & Chuck Set - 20 Piece

C929

Collet & Chuck Set - 20 Piece

C929A

Collet & Chuck Set - 20 Piece

C931

32 x 100 x ER32 Collet Chuck - Straight

C105

Collet Chuck - 3MT x ER32

C106

Collet Chuck - R8 x ER32

C110

Collet Chuck - NT30 x ER32

C112

Collet Chuck NT40 - ER32

T332

BT30 x ER32-60 Collet Chuck

T220