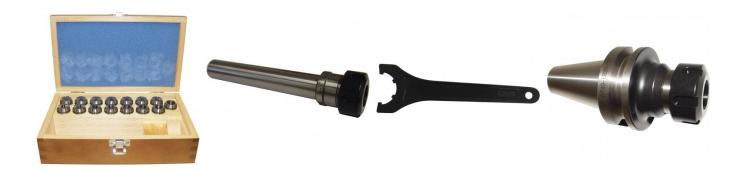

#### **Recommended Accessories**

| C860                       |
|----------------------------|
| ER25 Collet Set - 15 Piece |

C864 25 x 150 x ER25 Collet Chuck -Straight C861 ER25 Collet Chuck Wrench

T214 BT40 x ER25-70 Collet Chuck

# Product Brochure For C8562

T215 BT40 x ER25-100 Collet Chuck