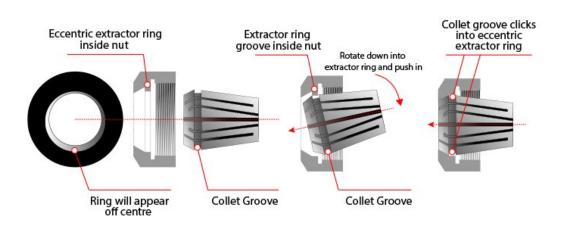

|         | C8562   |
| Туре:                 |         | ER25    |
| Metric Size (mm):     |         | 13 - 12 |
| Imperial Size (inch): |         | ~       |



Sydney: (02) 9890 9111 Brisbane: (07) 3715 2200 Melbourne: (03) 9212 4422 Perth: (08) 9373 9999

sales@machineryhouse.com.au www.machineryhouse.com.au

## Product Brochure For C8562



1.

| Collet | A    | В  | L  | DIN  | RANGE (D) |
|--------|------|----|----|------|-----------|
| ER11   | 11.5 | 18 | 6  | 0.02 | 0.5-7.0   |
| ER16   | 17   | 27 | 10 | 0.02 | 0.5-10.0  |
| ER20   | 21   | 31 | 16 | 0.02 | 1.0-13.0  |
| ER25   | 26   | 35 | 25 | 0.02 | 1.0-16.0  |
| ER32   | 33   | 40 | 40 | 0.02 | 2.0-20.0  |
| ER40   | 41   | 46 | 50 | 0.03 | 3.0-26.0  |

3.

Installation Guide - Please see downloads for full details



2.

#### **Recommended Accessories**

| C860                       |
|----------------------------|
| ER25 Collet Set - 15 Piece |

C864 25 x 150 x ER25 Collet Chuck -Straight C861 ER25 Collet Chuck Wrench

T214 BT40 x ER25-70 Collet Chuck





Sydney: (02) 9890 9111 Brisbane: (07) 3715 2200 Melbourne: (03) 9212 4422 Perth: (08) 9373 9999

sales@machineryhouse.com.au www.machineryhouse.com.au

# Product Brochure For C8562

T215 BT40 x ER25-100 Collet Chuck