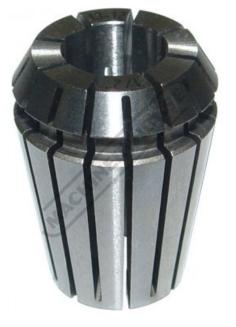

### C8562 - ER25 Collet Ø13-Ø12mm

"Made in Taiwan"

#### **Features**

- Manufactured to DIN standard •

- Collet size covers a range from expanded to compressed Collets from 2mm have 1mm of movement Collets are listed by their expanded size Eg. When ordering an ER32-3 the range is from 3mm expanded to 2mm compressed ٠ •