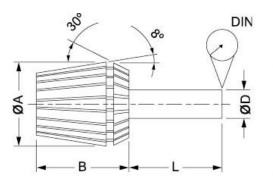

## Product Brochure For C8562

1.

| Collet | A    | В  | L  | DIN  | RANGE (D) |
|--------|------|----|----|------|-----------|
| ER11   | 11.5 | 18 | 6  | 0.02 | 0.5-7.0   |
| ER16   | 17   | 27 | 10 | 0.02 | 0.5-10.0  |
| ER20   | 21   | 31 | 16 | 0.02 | 1.0-13.0  |
| ER25   | 26   | 35 | 25 | 0.02 | 1.0-16.0  |
| ER32   | 33   | 40 | 40 | 0.02 | 2.0-20.0  |
| ER40   | 41   | 46 | 50 | 0.03 | 3.0-26.0  |