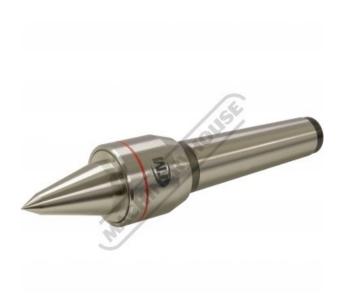

## C059 - 4MT Live Centre Extended Point

Taiwanese Precision Quality 3000rpm, 600kg Load Capacity

| Ex GST     | Inc GST  |
|------------|----------|
| \$200.00   | \$220.00 |
| RDER CODE: |          |

| ORDER CODE:                 | C059     |
|-----------------------------|----------|
| Taper (MT):                 | 4MT      |
| Point Type:                 | Extended |
| Maximum Speed (rpm):        | 3000     |
| Maximum Load Capacity (kg): | 600      |
| Angle ? (deg):              | 60       |
| A (mm):                     | 55       |
| B (mm):                     | 51       |
| C:                          | 108      |
| D:                          | 47       |
| D1:                         | 32       |
| d:                          | 12       |
| E (mm):                     | ~        |
| F (mm):                     | ~        |
| G (mm):                     | ~        |
| L (mm):                     | 214      |
| Nett Weight (kg):           | 1.46     |

### Description

Toolmaster live centre's are fitted with needle, thrust and ball bearings suitable for medium to high speed lathes with heavy loads. The shaft is made from alloy steel heat treated to HRC 60° providing high rigidity and high durability.

#### **Features**

- Maximum speed 3000rpm @ 180kg Maximum load 600kg @ 70rpm Hardened to HRC 60°

- Made from alloy steel
  Assembled with thrust, needle & ball bearings