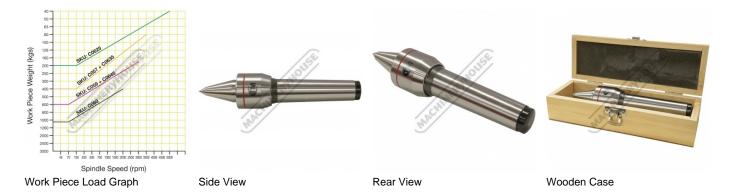

## C059 - 4MT Live Centre Extended Point

Taiwanese Precision Quality 3000rpm, 600kg Load Capacity

| Ex GST     | Inc GST  |
|------------|----------|
| \$200.00   | \$220.00 |
| RDER CODE: |          |

| ORDER CODE:                 | C059     |
|-----------------------------|----------|
| Taper (MT):                 | 4MT      |
| Point Type:                 | Extended |
| Maximum Speed (rpm):        | 3000     |
| Maximum Load Capacity (kg): | 600      |
| Angle ? (deg):              | 60       |
| A (mm):                     | 55       |
| B (mm):                     | 51       |
| C:                          | 108      |
| D:                          | 47       |
| D1:                         | 32       |
| d:                          | 12       |
| E (mm):                     | ~        |
| F (mm):                     | ~        |
| G (mm):                     | ~        |
| L (mm):                     | 214      |
| Nett Weight (kg):           | 1.46     |

## **Specific Features**