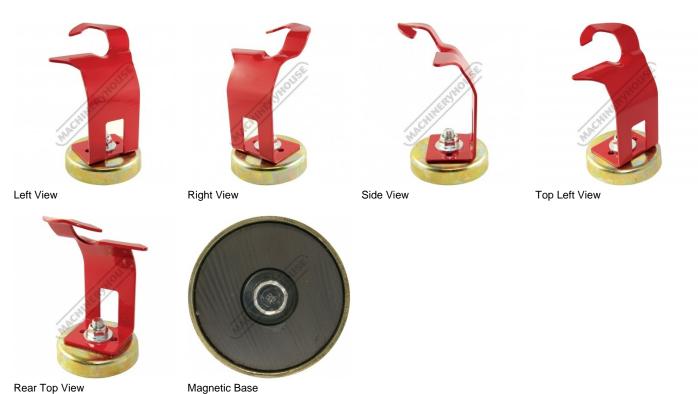

## Description

The MTH-1 magnetic MIG torch holder/rest can be fixed to the welding bench or work surface to allow convenient & Description. Another great feature & Description or this great device is that it can prevent damage to the MIG torch components as a result of accidental falls and knocks.

Allows for your MIG torch to be ready on standby when needed with out you scrambling around looking for the hand piece prior welding.

#### **Features**

- Powerful Ø80mm magnetic base
- Magnetises to your steel workbench or steel welder case
- · Works in both vertical or horizontal positions
- Holds your MIG torch in a handy and accessible location
- Quick and easy to rest and release your MIG torch
- Durable enamel coated finish with zinc plated base