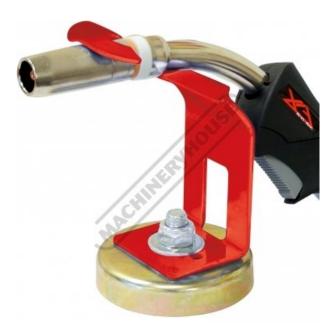

# MTH-1 - Magnetic MIG Torch Rest

Ex GST Inc GST \$18.00 \$19.80

| ORDER CODE:       | W10362         |
|-------------------|----------------|
| MODEL:            | MTH-1          |
| Type:             | MIG Torch Rest |
| Nett Weight (kg): | 1.0            |

## Description

The MTH-1 magnetic MIG torch holder/rest can be fixed to the welding bench or work surface to allow convenient & Description. Another great feature & Description or this great device is that it can prevent damage to the MIG torch components as a result of accidental falls and knocks.

Allows for your MIG torch to be ready on standby when needed with out you scrambling around looking for the hand piece prior welding.

#### **Features**

- Powerful Ø80mm magnetic base
- Magnetises to your steel workbench or steel welder case
- · Works in both vertical or horizontal positions
- Holds your MIG torch in a handy and accessible location
- Quick and easy to rest and release your MIG torch
- Durable enamel coated finish with zinc plated base