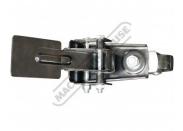

# CW-63 - Caster Wheels - Side Mount

Ø63mm Wheels Foot Lock & Lift Release

| HAFCO | *              | L T T    |  |
|-------|----------------|----------|--|
|       | Made in Taiwan | WARRANTY |  |

### Description

Manufactured in Taiwan

These swivel caster wheels are designed to be mounted on the side of machines enabling you to quickly lift machine to manoeuvre with the foot lever (press to lift) or place back on machine feet ( lift to lower).

#### **Features**

- Ø63mm Wheel made from a solid plastic •
- 25mm wide wheel
- 4 x swivel wheels with foot lever lift 63kg each wheel capacity totalling 252kg per set Mounting plate 75 x 120mm with 2 holes • •

## **Specific Features**

Shown Mounted In Use

Swivel Wheel

Foot Lever Locked Top View

Foot Lever Unlocked Top View