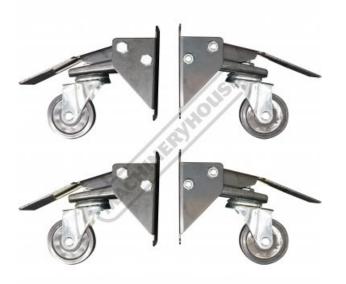

# CW-63 - Caster Wheels - Side Mount

Ø63mm Wheels Foot Lock & Lift Release

| HAFCO | *              | L T T    |  |
|-------|----------------|----------|--|
|       | Made in Taiwan | WARRANTY |  |

### Description

Manufactured in Taiwan

These swivel caster wheels are designed to be mounted on the side of machines enabling you to quickly lift machine to manoeuvre with the foot lever (press to lift) or place back on machine feet ( lift to lower).

#### **Features**

- Ø63mm Wheel made from a solid plastic •
- 25mm wide wheel
- 4 x swivel wheels with foot lever lift 63kg each wheel capacity totalling 252kg per set Mounting plate 75 x 120mm with 2 holes • •