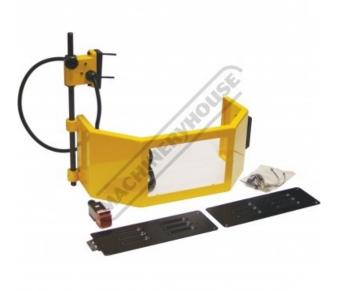

## **Features**

- •
- Retro fits to manual change belt drive turret milling machines (same guard as BM-30) Swivel steel safety mill guard with handle & clear view perspex window Mounting bracket incorporates a micro switch easily adapts to the quill return spring cap on mill head Includes safety chuck guard, approx 2.5m of wiring, a fixed belt guard and a hinged belt guard with a micro switch Micro switch recommended for 12V or 24V Installation is required by a licensed electrician
- •
- •

## **Specific Features**

Side View

Belt Guards

Micro Switch for Belt Guard

Bag of Parts