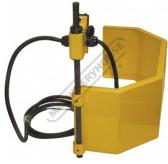

## **Features**

- •
- Retro fits to manual change belt drive turret milling machines (same guard as BM-30) Swivel steel safety mill guard with handle & clear view perspex window Mounting bracket incorporates a micro switch easily adapts to the quill return spring cap on mill head Includes safety chuck guard, approx 2.5m of wiring, a fixed belt guard and a hinged belt guard with a micro switch Micro switch recommended for 12V or 24V Installation is required by a licensed electrician
- •
- •

## **Specific Features**

Side View

Belt Guards

Micro Switch for Belt Guard

Bag of Parts