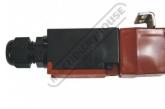

## **Features**

- •
- Retro fits to manual change belt drive turret milling machines (same guard as BM-30) Swivel steel safety mill guard with handle & clear view perspex window Mounting bracket incorporates a micro switch easily adapts to the quill return spring cap on mill head Includes safety chuck guard, approx 2.5m of wiring, a fixed belt guard and a hinged belt guard with a micro switch Micro switch recommended for 12V or 24V Installation is required by a licensed electrician
- •
- •

## **Specific Features**

Side View

Belt Guards

Micro Switch for Belt Guard

Bag of Parts