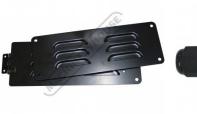

## **Features**

- •
- Retro fits to manual change belt drive turret milling machines (same guard as BM-30) Swivel steel safety mill guard with handle & clear view perspex window Mounting bracket incorporates a micro switch easily adapts to the quill return spring cap on mill head Includes safety chuck guard, approx 2.5m of wiring, a fixed belt guard and a hinged belt guard with a micro switch Micro switch recommended for 12V or 24V Installation is required by a licensed electrician
- •
- •

## **Specific Features**

Side View

Belt Guards

Micro Switch for Belt Guard

Bag of Parts