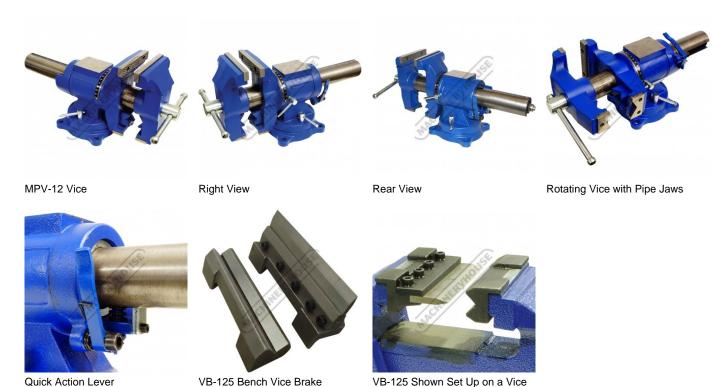

### Description

This 125mm universal vice is manufactured from cast iron. The MPV-12 features a rotating head and swivel base, each with its own lock. There's a graduated scale on the swivel head as well as vice opening.

Case-hardened jaws with grooves allow for better gripping. This vice from TM comes with a quick-action vice lock/release mechanism, anvil plus includes both V and pipe jaws.

#### **Features**

- MPV-12 Multi Purpose Vice Cast Iron (V075)
- Rotating head with lock
- Swivel base with lock
- Quick action vice lock/release mechanism
- Case hardened jaws with grooves for better gripping
- · Graduated scale on swivel head and vice opening
- 63 x 80mm anvil
- Includes V & pipe jaws
- VB-125 Vice Brake Bender Suits Bench Vices (V051)
- 125 x 2mm Mild Steel

## **Specific Features**