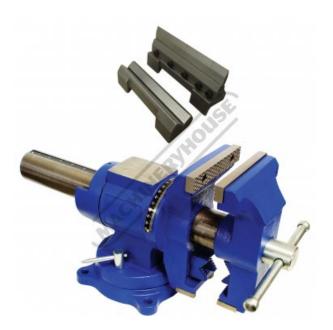

# MPV-12 - Multi Purpose Cast Iron Bench Vice - Rotating Head & Swivel Base

with Lock & Vice Brake Package Deal

125mm Jaw Width 150mm Jaw Opening

Package Deal

Ex GST Inc GST \$250.00 \$275.00

| ackage | Contents - | <b>SAVE \$49.50</b> | (Inc) |
|--------|------------|---------------------|-------|
|--------|------------|---------------------|-------|

### Description

This 125mm universal vice is manufactured from cast iron. The MPV-12 features a rotating head and swivel base, each with its own lock. There's a graduated scale on the swivel head as well as vice opening.

Case-hardened jaws with grooves allow for better gripping. This vice from TM comes with a quick-action vice lock/release mechanism, anvil plus includes both V and pipe jaws.

#### **Features**

- MPV-12 Multi Purpose Vice Cast Iron (V075)
- Rotating head with lock
- Swivel base with lock
- Quick action vice lock/release mechanism
- Case hardened jaws with grooves for better gripping
- · Graduated scale on swivel head and vice opening
- 63 x 80mm anvil
- Includes V & pipe jaws
- VB-125 Vice Brake Bender Suits Bench Vices (V051)
- 125 x 2mm Mild Steel