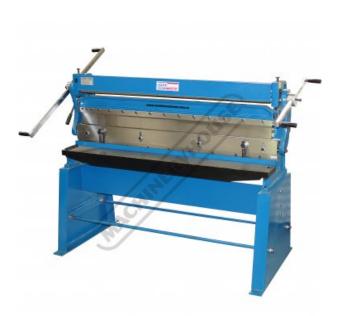

# CM-1310S - 3-in-1 Pressbrake, Guillotine & Rolls

1310 x 1mm Mild Steel Capacity

**Ex GST** Inc GST \$3,650.00 \$4,015.00

| ORDER CODE:                                    | S654S    |
|------------------------------------------------|----------|
| MODEL:                                         | CM-1310S |
| Length Capacity (mm):                          | 1310     |
| Material Thickness Capacity - Mild Steel (mm): | 1        |
| Rolls Diameter (mm):                           | 50       |
| Nett Weight (kg):                              | 378      |

## Description

A compact three-function sheet metal working machine which will shear, roll and bend thin sheet material up to a maximum width of 1320mm. The handle operates all three functions at the same time, but only one function can be used at one time - the rolls incorporates wiring grooves and are rotated directly whilst the bending and shearing functions operate via an eccentric cam. The pressbrake bending dies can be removed in sections to allow for partial bends to be formed and the top roll can be removed completely when forming closed cylinders. The maximum thickness capacity of 1mm for mild steel & 1.5mm for soft grade aluminium, This compact machine is perfect on small jobs and low production runs for the home engineer's workshop.

#### **Features**

- Ideal for light sheet metal work
- Cast iron construction
  One handle operates all three functions
- Segmented pressbrake top blade
- Top roller opens for job removal
- Includes stand, wiring grooves in rolls and backgauge
- Mild steel capacity is rated on hot rolled material with 250MPA