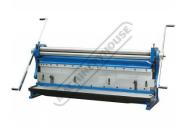

# CM-1310S - 3-in-1 Pressbrake, Guillotine & Rolls

1310 x 1mm Mild Steel Capacity

**Ex GST** Inc GST \$3,650.00 \$4,015.00

| ORDER CODE:                                    | S654S    |
|------------------------------------------------|----------|
| MODEL:                                         | CM-1310S |
| Length Capacity (mm):                          | 1310     |
| Material Thickness Capacity - Mild Steel (mm): | 1        |
| Rolls Diameter (mm):                           | 50       |
| Nett Weight (kg):                              | 378      |

## Description

A compact three-function sheet metal working machine which will shear, roll and bend thin sheet material up to a maximum width of 1320mm. The handle operates all three functions at the same time, but only one function can be used at one time - the rolls incorporates wiring grooves and are rotated directly whilst the bending and shearing functions operate via an eccentric cam. The pressbrake bending dies can be removed in sections to allow for partial bends to be formed and the top roll can be removed completely when forming closed cylinders. The maximum thickness capacity of 1mm for mild steel & 1.5mm for soft grade aluminium, This compact machine is perfect on small jobs and low production runs for the home engineer's workshop.

#### **Features**

- Ideal for light sheet metal work
- Cast iron construction
  One handle operates all three functions
- Segmented pressbrake top blade
- Top roller opens for job removal
- Includes stand, wiring grooves in rolls and backgauge
- Mild steel capacity is rated on hot rolled material with 250MPA