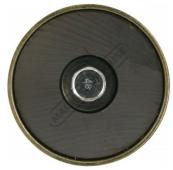

#### **Features**

- Powerful Ø80mm magnetic base
- Magnetises to your steel workbench or steel welder case
- · Works in both vertical or horizontal positions
- Holds your TIG torch in a handy and accessible location
- Quick and easy to rest and release your TIG torch
- Durable enamel coated finish with zinc plated base

## **Specific Features**

Rear Right View

Magnetic Base