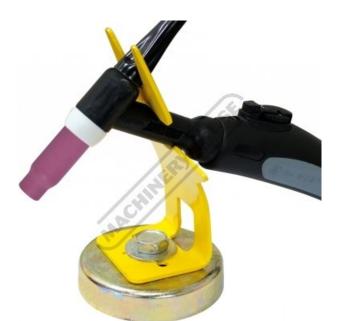

## Description

The TTH-1 magnetic TIG torch holder/rest can be fixed to the welding bench or work surface to allow convenient & Damp; handy torch location. Another great feature & Damp; benefit for this great device is that it can prevent damage to the TIG torch components as a result of accidental falls and knocks.

Allows for your TIG torch to be ready on standby when needed with out you scrambling around looking for the hand piece prior welding.

#### **Features**

- Powerful Ø80mm magnetic base
- Magnetises to your steel workbench or steel welder case
- · Works in both vertical or horizontal positions
- Holds your TIG torch in a handy and accessible location
- Quick and easy to rest and release your TIG torch
- Durable enamel coated finish with zinc plated base