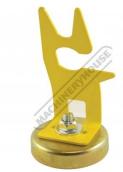

## Description

The TTH-1 magnetic TIG torch holder/rest can be fixed to the welding bench or work surface to allow convenient & Damp; handy torch location. Another great feature & Damp; benefit for this great device is that it can prevent damage to the TIG torch components as a result of accidental falls and knocks.

Allows for your TIG torch to be ready on standby when needed with out you scrambling around looking for the hand piece prior welding.

#### **Features**

- Powerful Ø80mm magnetic base
- Magnetises to your steel workbench or steel welder case
- · Works in both vertical or horizontal positions
- Holds your TIG torch in a handy and accessible location
- Quick and easy to rest and release your TIG torch
- Durable enamel coated finish with zinc plated base