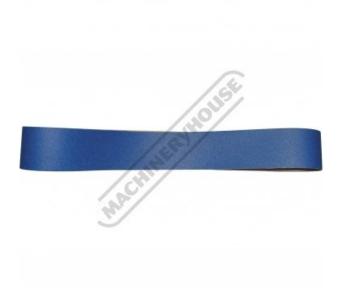

## A48310Z - 100G Zirconia Linishing Belt

1220 x 75mm (48" x 3")

| Ex GST  | Inc GST |  |
|---------|---------|--|
| \$12.00 | \$13.20 |  |

| ORDER CODE:            | A48310Z            |
|------------------------|--------------------|
| MODEL:                 | Zirconia           |
| Belt Size (mm / inch): | 1220 x 75 / 48 x 3 |
| Belt Grit (G):         | 100                |
| Scotchbelt Type:       | ~                  |
| Pack Quantity (No.):   | 1                  |

## **Description**

Buy 10 and get 1 for FREE

Alumina Zirconia
This premium material is extremely durable on metal, fibreglass, and hard woods. It is ideal for planing rough sawn lumber or roughing out shapes. These belts have heavy cloth backing and taped butt joints