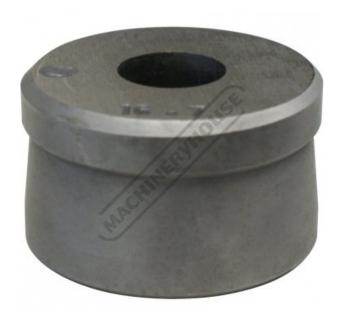

## P722B - Ø22.2mm Round Die - RDN1

Hi -Grade Tool Steel Imported From Japan

| \$50.00                  | \$55.00 |       |
|--------------------------|---------|-------|
| ORDER CODE:              |         | P722B |
| MODEL:                   |         | RDN1  |
| Type:                    |         | Die   |
| Punch Diameter (D) (mm): |         | ~     |
| Die Diameter (D) (mm):   |         | Ø22.2 |
| Pack Quantity (No.):     |         | 1     |

## **Description**

Punch and Dies are Manufactured by Sunrise in Taiwan using Hi -Grade Tool Steel imported from Japan.

The manufacturing process involves machining via hi tech CNC machines lathes & mills, vacuum heat treatment with multiple tempering at high temperatures before a final quality inspection/testing process all of which ensures an accurate, precise, durable & stable product.