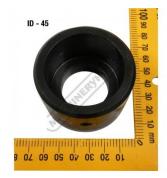

#### **Optional Accessories**

• Please Note: Square die requires a Die Adaptor Sleeve (PP705) & Spacer Ring (PP0016) to fit on current Sunrise machines

Product Brochure For P6052

Sydney: (02) 9890 9111 Brisbane: (07) 3715 2200 Melbourne: (03) 9212 4422 Perth: (08) 9373 9999

### **Recommended Accessories**

P6051 12 x 12mm Square Punch PP705 DIE REDUCING BUSH PP0016 DIE RING SPACER