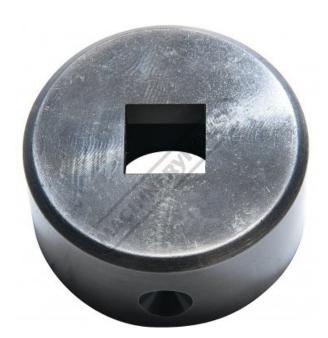

# P6052 - 12.7 x 12.7mm Square Die

Hi -Grade Tool Steel Imported From Japan Ø45mm Outside Body Diameter

| \$120.00                               | \$132.00         |
|----------------------------------------|------------------|
| ORDER CODE:                            | P6052            |
| Shape - Type:                          | Square Die - SD1 |
| Square or Slot Hole Size (W x L) (mm): | 12.7 x 12.7      |
| Punch Locating Diameter x Length       | ~                |

## **Specific Features**

**Bottom View** 