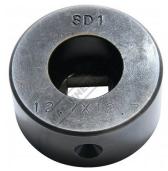

# P6052 - 12.7 x 12.7mm Square Die

Hi -Grade Tool Steel Imported From Japan Ø45mm Outside Body Diameter

| \$120.00                               | \$132.00         |
|----------------------------------------|------------------|
| ORDER CODE:                            | P6052            |
| Shape - Type:                          | Square Die - SD1 |
| Square or Slot Hole Size (W x L) (mm): | 12.7 x 12.7      |
| Punch Locating Diameter x Length       | ~                |

## Description

Punch and Dies are Manufactured by Sunrise in Taiwan using Hi -Grade Tool Steel imported from Japan.

The manufacturing process involves machining via hi tech CNC machines lathes & mills, vacuum heat treatment with multiple tempering at high temperatures before a final quality inspection/testing process all of which ensures an accurate, precise, durable & stable product.