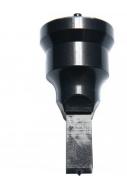

### **Recommended Accessories**

P6051 12 x 12mm Square Punch PP705 DIE REDUCING BUSH PP0016 DIE RING SPACER