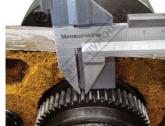

t Brochure For Q234

## 33-234 - Gear Tooth Vernier Caliper

1-26 module

Ex GST Inc GST \$160.00 \$176.00 ORDER CODE: Q234 Range: 1 - 26 Module Graduations (mm): 0.02

Accuracy (mm):







## **Features**

- One of the benefits using a caliper is that the gear does not have to be removed from the machine The caliper consists of two adjustable verniers, that reference two dimensions on the gear and provide a measurement Vertical scale: Measures the depth of the teeth from the top of the pitch line Horizontal Scale: This is used to measure the Chordal Thickness of the gear tooth
- •



Product Brochure For Q234

Sydney: (02) 9890 9111 Brisbane: (07) 3715 2200 Melbourne: (03) 9212 4422 Perth: (08) 9373 9999

sales@machineryhouse.com.au www.machineryhouse.com.au

## **Specific Features**





Shown measuring gear

Shown measuring gear