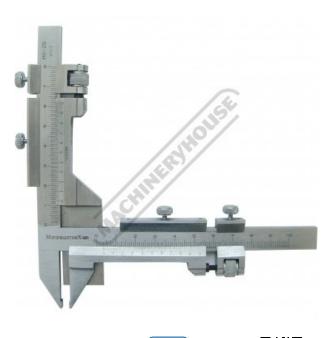

## 33-234 - Gear Tooth Vernier Caliper

1-26 module

Ex GST Inc GST \$160.00 \$176.00 ORDER CODE: Q234 Range: 1 - 26 Module Graduations (mm): 0.02

Accuracy (mm):

## **Features**

- One of the benefits using a caliper is that the gear does not have to be removed from the machine The caliper consists of two adjustable verniers, that reference two dimensions on the gear and provide a measurement Vertical scale: Measures the depth of the teeth from the top of the pitch line Horizontal Scale: This is used to measure the Chordal Thickness of the gear tooth
- •