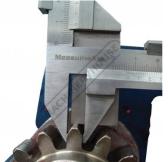

uct Brochure For Q234

## 33-234 - Gear Tooth Vernier Caliper

1-26 module

Ex GST Inc GST \$160.00 \$176.00 ORDER CODE: Q234 Range: 1 - 26 Module Graduations (mm): 0.02

Accuracy (mm):







## **Features**

- One of the benefits using a caliper is that the gear does not have to be removed from the machine The caliper consists of two adjustable verniers, that reference two dimensions on the gear and provide a measurement Vertical scale: Measures the depth of the teeth from the top of the pitch line Horizontal Scale: This is used to measure the Chordal Thickness of the gear tooth
- •



Product Brochure For Q234

Sydney: (02) 9890 9111 Brisbane: (07) 3715 2200 Melbourne: (03) 9212 4422 Perth: (08) 9373 9999

sales@machineryhouse.com.au www.machineryhouse.com.au

## **Specific Features**





Shown measuring gear

Shown measuring gear