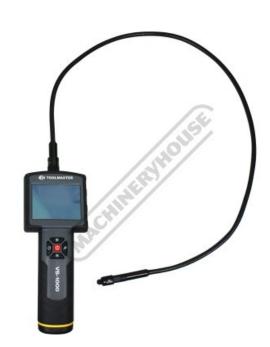

# VS-1000 - Portable Video Inspection Camera

72 x 54mm Colour Screen. 1000mm Cable Reach flexible cable with LED lights

## Description

The new revolutionary tool for examining hard to reach places. The 1 metre flexible cable with LED lights on either side of the camera lens that provides a clear image in even dark places.

#### **Features**

- IP67 Waterproof Rating
- IP54 main body rating
- 72 x 54mm colour screen (W x H)
- 300,000p pixel CMOS image sensor with image resolution of 640 x 480 pixels 1 metre flexible cable with 12mm dia. IP67 camera head and LED lighting
- LED brightness control
- 90° Image rotation 2 x Image magnification
- TV output interface
- Comfortable hand grip