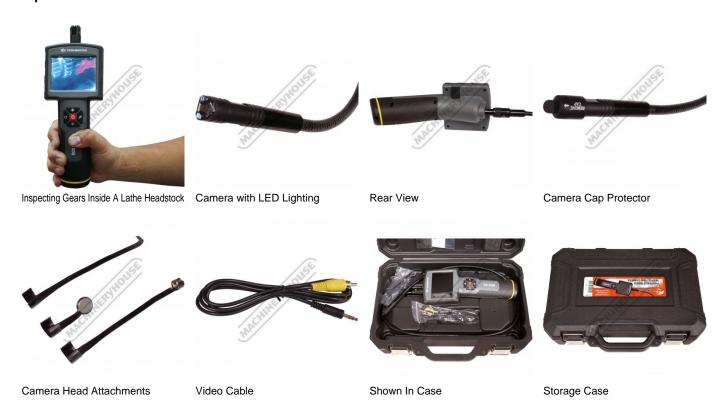

## Description

The new revolutionary tool for examining hard to reach places. The 1 metre flexible cable with LED lights on either side of the camera lens that provides a clear image in even dark places.

Perfect tool for inspecting inside engines, gearboxes, Machinery and other hard to reach places in concealed areas.

#### **Features**

- IP67 Waterproof Rating
- IP54 main body rating
- 72 x 54mm colour screen (W x H)
- 300,000p pixel CMOS image sensor with image resolution of 640 x 480 pixels 1 metre flexible cable with 12mm dia. IP67 camera head and LED lighting
- LED brightness control
- 90° Image rotation 2 x Image magnification
- TV output interface
- Comfortable hand grip

#### **Includes**

- Magnetic pick up tool 45 degree Mirror tool
- 4 x AA batteries

Product Brochure For M697

Sydney: (02) 9890 9111 Brisbane: (07) 3715 2200 Melbourne: (03) 9212 4422 Perth: (08) 9373 9999

# **Specific Features**