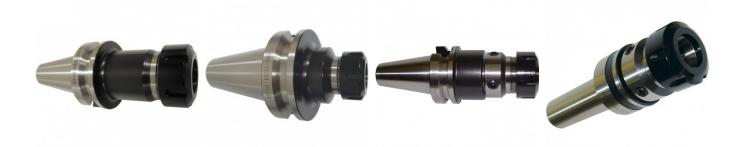

Collet & Chuck Set - 20 Piece

C929A

Collet & Chuck Set - 20 Piece

C931

32 x 100 x ER32 Collet Chuck - Straight

C105

Collet Chuck - 3MT x ER32

C106

Collet Chuck - R8 x ER32

C110

Collet Chuck - NT30 x ER32

C112

Collet Chuck NT40 - ER32

T332

BT30 x ER32-60 Collet Chuck

T220

BT40 x ER32-70 Collet Chuck

Sydney: (02) 9890 9111 Brisbane: (07) 3715 2200 Melbourne: (03) 9212 4422 Perth: (08) 9373 9999

sales@machineryhouse.com.au www.machineryhouse.com.au

## **Product Brochure For C906**

T224

T448

BT40 x ER32-100 Collet Chuck BT50 x ER32-100 Collet Chuck T007

BT40 x ER32 Floating Tap Holder

T008

ER32 x 32 x 100 Floating Tap Holder