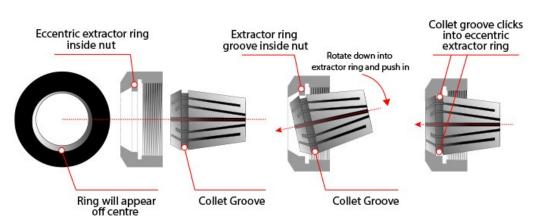

Collets from 2mm have 1mm of movement
  Collets are listed by their expanded size
  Eg. When ordering an ER32-3 the range is from 3mm expanded to 2mm compressed



Product Brochure For C906

Sydney: (02) 9890 9111 Brisbane: (07) 3715 2200 Melbourne: (03) 9212 4422 Perth: (08) 9373 9999

sales@machineryhouse.com.au www.machineryhouse.com.au



| Collet | Α    | В  | L  | DIN  | RANGE (D) |
|--------|------|----|----|------|-----------|
| ER11   | 11.5 | 18 | 6  | 0.02 | 0.5-7.0   |
| ER16   | 17   | 27 | 10 | 0.02 | 0.5-10.0  |
| ER20   | 21   | 31 | 16 | 0.02 | 1.0-13.0  |
| ER25   | 26   | 35 | 25 | 0.02 | 1.0-16.0  |
| ER32   | 33   | 40 | 40 | 0.02 | 2.0-20.0  |
| ER40   | 41   | 46 | 50 | 0.03 | 3.0-26.0  |

#### Installation Guide - Please see downloads for full details

1.

2.

3.



# **Recommended Accessories**

C921 ER32 Collet Set - 6 Piece C922

ER32 Collet Set - 18 Piece

C9245

Collet & Chuck Set - 8 Piece

C925

Collet & Chuck Set - 8 Piece











Sydney: (02) 9890 9111 Brisbane: (07) 3715 2200 Melbourne: (03) 9212 4422 Perth: (08) 9373 9999

sales@machineryhouse.com.au www.machineryhouse.com.au

## **Product Brochure For C906**

C926

Collet & Chuck Set - 20 Piece

C927

Collet & Chuck Set - 20 Piece

C928

Collet & Chuck Set - 20 Piece

C929

Collet & Chuck Set - 20 Piece









C929A

Collet & Chuck Set - 20 Piece

C931

32 x 100 x ER32 Collet Chuck - Straight

C105

Collet Chuck - 3MT x ER32

C106

Collet Chuck - R8 x ER32









C110

Collet Chuck - NT30 x ER32

C112

Collet Chuck NT40 - ER32

T332

BT30 x ER32-60 Collet Chuck

T220

BT40 x ER32-