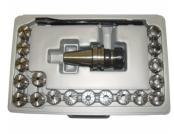

# **Recommended Accessories**

C921 ER32 Collet Set - 6 Piece C922

ER32 Collet Set - 18 Piece

C9245

Collet & Chuck Set - 8 Piece

C925

Collet & Chuck Set - 8 Piece

Sydney: (02) 9890 9111 Brisbane: (07) 3715 2200 Melbourne: (03) 9212 4422 Perth: (08) 9373 9999

## **Product Brochure For C906**

C926

Collet & Chuck Set - 20 Piece

C927

Collet & Chuck Set - 20 Piece

C928

Collet & Chuck Set - 20 Piece

C929

Collet & Chuck Set - 20 Piece

C929A

Collet & Chuck Set - 20 Piece

C931

32 x 100 x ER32 Collet Chuck - Straight

C105

Collet Chuck - 3MT x ER32

C106

Collet Chuck - R8 x ER32

C110

Collet Chuck - NT30 x ER32

C112

Collet Chuck NT40 - ER32

T332

BT30 x ER32-60 Collet Chuck

T220

BT40 x ER32-70 Collet Chuck

Sydney: (02) 9890 9111 Brisbane: (07) 3715 2200 Melbourne: (03) 9212 4422 Perth: (08) 9373 9999

sales@machineryhouse.com.au www.machineryhouse.com.au

## **Product Brochure For C906**

T224

T448

BT40 x ER32-100 Collet Chuck BT50 x ER32-100 Collet Chuck T007

BT40 x ER32 Floating Tap Holder

T008

ER32 x 32 x 100 Floating Tap Holder