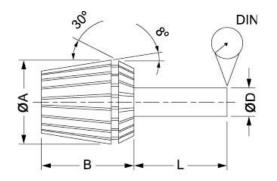

Product Brochure For C906

Sydney: (02) 9890 9111 Brisbane: (07) 3715 2200 Melbourne: (03) 9212 4422 Perth: (08) 9373 9999

sales@machineryhouse.com.au www.machineryhouse.com.au

| Collet | Α    | В  | L  | DIN  | RANGE (D) |
|--------|------|----|----|------|-----------|
| ER11   | 11.5 | 18 | 6  | 0.02 | 0.5-7.0   |
| ER16   | 17   | 27 | 10 | 0.02 | 0.5-10.0  |
| ER20   | 21   | 31 | 16 | 0.02 | 1.0-13.0  |
| ER25   | 26   | 35 | 25 | 0.02 | 1.0-16.0  |
| ER32   | 33   | 40 | 40 | 0.02 | 2.0-20.0  |
| ER40   | 41   | 46 | 50 | 0.03 | 3.0-26.0  |