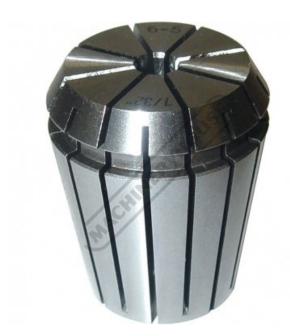

# C906 - ER32 Collet

Ø6-Ø5mm "Made in Taiwan"

\$24.00 \$26.40 ORDER CODE: C906 ER32 Type: Metric Size (mm): 6 - 5

**Ex GST** 

Imperial Size (inch):

### **Features**

- Manufactured to DIN standard

- Collet size covers a range from expanded to compressed
  Collets from 2mm have 1mm of movement
  Collets are listed by their expanded size
  Eg. When ordering an ER32-3 the range is from 3mm expanded to 2mm compressed