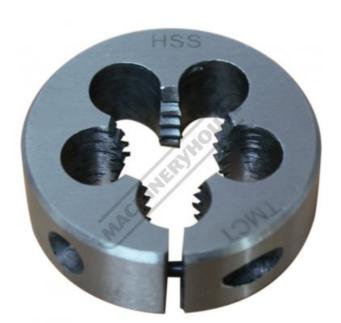

## T920 - HSS Button Die - Metric

M20 x 2.5mm

|                  | \$20.00      | \$22.00 |               |
|------------------|--------------|---------|---------------|
| ORDER CODE:      |              |         | T920          |
| Thread Type:     |              |         | Metric        |
| Size:            |              |         | M20 x 2.5mm   |
| Outside Diameter | (mm / inch): |         | 38.1 / 1-1/2" |

## Description

Manufactured from High Speed Steel. Suitable for thread cutting in mild steel, stainless steel, cast iron and all non ferrous material

## **Features**

- High Speed Steel Precision ground thread

Product Brochure For T920

Sydney: (02) 9890 9111 Brisbane: (07) 3715 2200 Melbourne: (03) 9212 4422 Perth: (08) 9373 9999

sales@machineryhouse.com.au www.machineryhouse.com.au