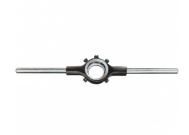

|
|------------------|--------------|---------|---------------|
| ORDER CODE:      |              |         | T920          |
| Thread Type:     |              |         | Metric        |
| Size:            |              |         | M20 x 2.5mm   |
| Outside Diameter | (mm / inch): |         | 38.1 / 1-1/2" |

**Ex GST** 

Grade:





## Description

Manufactured from High Speed Steel. Suitable for thread cutting in mild steel, stainless steel, cast iron and all non ferrous material

## **Features**

- High Speed Steel Precision ground thread



Product Brochure For T920

Sydney: (02) 9890 9111 Brisbane: (07) 3715 2200 Melbourne: (03) 9212 4422 Perth: (08) 9373 9999

sales@machineryhouse.com.au www.machineryhouse.com.au

## **Recommended Accessories**

T952

Button Die Holder