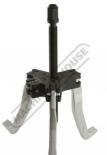

### Description

This professional quality ratcheting gear puller set jaws and thread are made from chrome molybdenum. This combination system allows 2 or 3 leg setup. Its Jaws are reversible for internal or external pulling. The Legs have a ratchet action jaw lock alignment for easy setup for removing gears etc. This gear puller set provides a variety of combinations to pull bearings, gears and seals.

#### **Features**

- Jaws & thread made from chrome molybdenum
- Ratchet action jaw lock alignment Combination 2 or 3 jaw type system
- Reversible jaws (Internal or External) Includes 3 x 100mm & 3 x 175mm legs
- Includes a blow mould case

## **Specific Features**

Supplied in Plastic Blow Mould Case Combination 2 or 3 Jaw System

Ratchet Action Jaw Lock Alignment Click In Leg Design

Self Aligning Centre Tip

Hex Head Drive Extractor

Short Leg Setup Front View