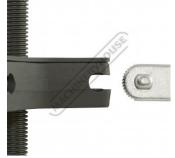

## **Specific Features**

Supplied in Plastic Blow Mould Case Combination 2 or 3 Jaw System

Ratchet Action Jaw Lock Alignment Click In Leg Design

Self Aligning Centre Tip

Hex Head Drive Extractor

Short Leg Setup Front View

Short Leg Setup Rear View

Short Leg Setup Front Left View

Short Leg Setup Internal Legs

Action Shot 4

2 Leg Setup

Action Shot Reverse Jaws 2

2 Leg Setup Vertical View

Action Shot 2