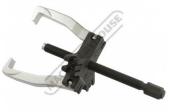

### Description

This professional quality ratcheting gear puller set jaws and thread are made from chrome molybdenum. This combination system allows 2 or 3 leg setup. Its Jaws are reversible for internal or external pulling. The Legs have a ratchet action jaw lock alignment for easy setup for removing gears etc. This gear puller set provides a variety of combinations to pull bearings, gears and seals.

#### **Features**

- Jaws & thread made from chrome molybdenum
- Ratchet action jaw lock alignment Combination 2 or 3 jaw type system
- Reversible jaws (Internal or External) Includes 3 x 100mm & 3 x 175mm legs
- Includes a blow mould case

## **Specific Features**

Supplied in Plastic Blow Mould Case Combination 2 or 3 Jaw System

Ratchet Action Jaw Lock Alignment Click In Leg Design

Self Aligning Centre Tip

Hex Head Drive Extractor

Short Leg Setup Front View