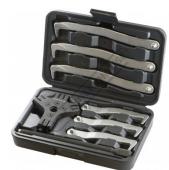

#### **Features**

- Jaws & thread made from chrome molybdenum
- Ratchet action jaw lock alignment Combination 2 or 3 jaw type system
- Reversible jaws (Internal or External) Includes 3 x 100mm & 3 x 175mm legs
- Includes a blow mould case

Product Brochure For P005

Sydney: (02) 9890 9111 Brisbane: (07) 3715 2200 Melbourne: (03) 9212 4422 Perth: (08) 9373 9999

sales@machineryhouse.com.au www.machineryhouse.com.au

Plastic Case