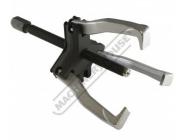

### Description

This professional quality ratcheting gear puller set jaws and thread are made from chrome molybdenum. This combination system allows 2 or 3 leg setup. Its Jaws are reversible for internal or external pulling. The Legs have a ratchet action jaw lock alignment for easy setup for removing gears etc. This gear puller set provides a variety of combinations to pull bearings, gears and seals.

#### **Features**

- Jaws & thread made from chrome molybdenum
- Ratchet action jaw lock alignment Combination 2 or 3 jaw type system
- Reversible jaws (Internal or External) Includes 3 x 100mm & 3 x 175mm legs
- Includes a blow mould case

## **Specific Features**

Supplied in Plastic Blow Mould Case Combination 2 or 3 Jaw System

Ratchet Action Jaw Lock Alignment Click In Leg Design

Self Aligning Centre Tip

Hex Head Drive Extractor

Short Leg Setup Front View