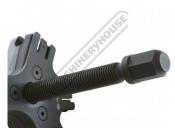

## **Specific Features**

Supplied in Plastic Blow Mould Case Combination 2 or 3 Jaw System

Ratchet Action Jaw Lock Alignment Click In Leg Design

Self Aligning Centre Tip

Hex Head Drive Extractor

Short Leg Setup Front View