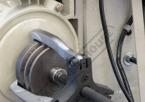

## **Specific Features**

Supplied in Plastic Blow Mould Case Combination 2 or 3 Jaw System

Ratchet Action Jaw Lock Alignment Click In Leg Design

Self Aligning Centre Tip

Hex Head Drive Extractor

Short Leg Setup Front View

Short Leg Setup Rear View

Short Leg Setup Front Left View

Short Leg Setup Internal Legs

Action Shot 4

2 Leg Setup

Action Shot Reverse Jaws 2

2 Leg Setup Vertical View

Action Shot 2