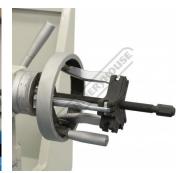

## **Specific Features**

Supplied in Plastic Blow Mould Case Combination 2 or 3 Jaw System

Ratchet Action Jaw Lock Alignment Click In Leg Design

Self Aligning Centre Tip

Hex Head Drive Extractor

Short Leg Setup Front View

Short Leg Setup Rear View

Short Leg Setup Front Left View

Short Leg Setup Internal Legs

Action Shot 4

2 Leg Setup

Action Shot Reverse Jaws 2

2 Leg Setup Vertical View

Action Shot 2