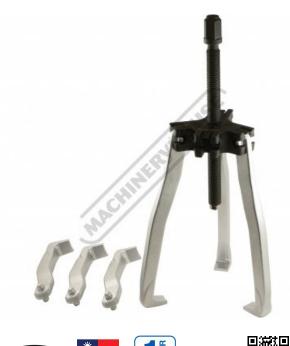

### Description

This professional quality ratcheting gear puller set jaws and thread are made from chrome molybdenum. This combination system allows 2 or 3 leg setup. Its Jaws are reversible for internal or external pulling. The Legs have a ratchet action jaw lock alignment for easy setup for removing gears etc. This gear puller set provides a variety of combinations to pull bearings, gears and seals.

#### **Features**

- Jaws & thread made from chrome molybdenum
- Ratchet action jaw lock alignment Combination 2 or 3 jaw type system
- Reversible jaws (Internal or External) Includes 3 x 100mm & 3 x 175mm legs
- Includes a blow mould case

## **Specific Features**

Supplied in Plastic Blow Mould Case Combination 2 or 3 Jaw System

Ratchet Action Jaw Lock Alignment Click In Leg Design

Self Aligning Centre Tip

Hex Head Drive Extractor

Short Leg Setup Front View