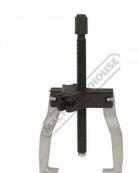

### Description

This professional quality ratcheting gear puller set jaws and thread are made from chrome molybdenum. This combination system allows 2 or 3 leg setup. Its Jaws are reversible for internal or external pulling. The Legs have a ratchet action jaw lock alignment for easy setup for removing gears etc. This gear puller set provides a variety of combinations to pull bearings, gears and seals.

#### **Features**

- Jaws & thread made from chrome molybdenum
- Ratchet action jaw lock alignment Combination 2 or 3 jaw type system
- Reversible jaws (Internal or External) Includes 3 x 100mm & 3 x 175mm legs
- Includes a blow mould case

## **Specific Features**

Supplied in Plastic Blow Mould Case Combination 2 or 3 Jaw System

Ratchet Action Jaw Lock Alignment Click In Leg Design

Self Aligning Centre Tip

Hex Head Drive Extractor

Short Leg Setup Front View