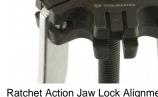

#### **Features**

- Jaws & thread made from chrome molybdenum
- Ratchet action jaw lock alignment Combination 2 or 3 jaw type system
- Reversible jaws (Internal or External) Includes 3 x 100mm & 3 x 175mm legs
- Includes a blow mould case

## **Specific Features**

Supplied in Plastic Blow Mould Case Combination 2 or 3 Jaw System

Ratchet Action Jaw Lock Alignment Click In Leg Design

Self Aligning Centre Tip

Hex Head Drive Extractor

Short Leg Setup Front View