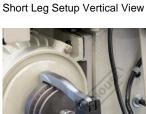

## **Specific Features**

Supplied in Plastic Blow Mould Case Combination 2 or 3 Jaw System

Ratchet Action Jaw Lock Alignment Click In Leg Design

Self Aligning Centre Tip

Hex Head Drive Extractor

Short Leg Setup Front View

Short Leg Setup Rear View

Short Leg Setup Front Left View

Short Leg Setup Internal Legs

Action Shot 4

2 Leg Setup

Action Shot Reverse Jaws 2

2 Leg Setup Vertical View

Action Shot 2