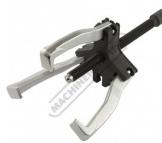

### Description

This professional quality ratcheting gear puller set jaws and thread are made from chrome molybdenum. This combination system allows 2 or 3 leg setup. Its Jaws are reversible for internal or external pulling. The Legs have a ratchet action jaw lock alignment for easy setup for removing gears etc. This gear puller set provides a variety of combinations to pull bearings, gears and seals.

#### **Features**

- Jaws & thread made from chrome molybdenum
- Ratchet action jaw lock alignment Combination 2 or 3 jaw type system
- Reversible jaws (Internal or External) Includes 3 x 100mm & 3 x 175mm legs
- Includes a blow mould case

## **Specific Features**

Supplied in Plastic Blow Mould Case Combination 2 or 3 Jaw System

Ratchet Action Jaw Lock Alignment Click In Leg Design

Self Aligning Centre Tip

Hex Head Drive Extractor

Short Leg Setup Front View

Short Leg Setup Rear View

Short Leg Setup Front Left View

Short Leg Setup Internal Legs

Action Shot 4

2 Leg Setup

Action Shot Reverse Jaws 2

2 Leg Setup Vertical View

Action Shot 2