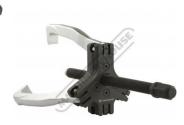

### Description

This professional quality ratcheting gear puller set jaws and thread are made from chrome molybdenum. This combination system allows 2 or 3 leg setup. Its Jaws are reversible for internal or external pulling. The Legs have a ratchet action jaw lock alignment for easy setup for removing gears etc. This gear puller set provides a variety of combinations to pull bearings, gears and seals.

#### **Features**

- Jaws & thread made from chrome molybdenum
- Ratchet action jaw lock alignment Combination 2 or 3 jaw type system
- Reversible jaws (Internal or External) Includes 3 x 100mm & 3 x 175mm legs
- Includes a blow mould case

## **Specific Features**

Supplied in Plastic Blow Mould Case Combination 2 or 3 Jaw System

Ratchet Action Jaw Lock Alignment Click In Leg Design

Self Aligning Centre Tip

Hex Head Drive Extractor

Short Leg Setup Front View