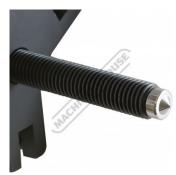

## **Specific Features**

Supplied in Plastic Blow Mould Case Combination 2 or 3 Jaw System

Ratchet Action Jaw Lock Alignment Click In Leg Design

Self Aligning Centre Tip

Hex Head Drive Extractor

Short Leg Setup Front View