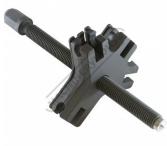

### Description

This professional quality ratcheting gear puller set jaws and thread are made from chrome molybdenum. This combination system allows 2 or 3 leg setup. Its Jaws are reversible for internal or external pulling. The Legs have a ratchet action jaw lock alignment for easy setup for removing gears etc. This gear puller set provides a variety of combinations to pull bearings, gears and seals.

## **Specific Features**

Supplied in Plastic Blow Mould Case Combination 2 or 3 Jaw System

Ratchet Action Jaw Lock Alignment Click In Leg Design

Self Aligning Centre Tip

Hex Head Drive Extractor

Short Leg Setup Front View