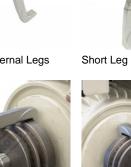

## **Specific Features**

Supplied in Plastic Blow Mould Case Combination 2 or 3 Jaw System

Ratchet Action Jaw Lock Alignment Click In Leg Design

Self Aligning Centre Tip

Hex Head Drive Extractor

Short Leg Setup Front View

Short Leg Setup Rear View

Short Leg Setup Front Left View

Short Leg Setup Internal Legs

Action Shot 4

2 Leg Setup

Action Shot Reverse Jaws 2

2 Leg Setup Vertical View

Action Shot 2