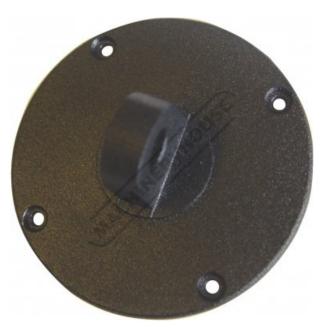

## Q2125 - Back Plate with Lug for Dial Indicators

Ø51.44mm **Ex GST** Inc GST \$13.00 \$14.30

| ·            | ·                   |
|--------------|---------------------|
| ORDER CODE:  | Q2125               |
| Type:        | Back Plate with Lug |
| Length (mm): | ~_                  |
| Thread:      | ~                   |
| Suit:        | Dial Indicators     |