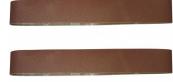

# A8076 - 120G Zirconia Linishing Belt Pack

1500 x 100mm (59" x 4") Qty 3 Belts per Pack

|                 | EX GS I | inc GS1 |  |  |
|-----------------|---------|---------|--|--|
| \$47.00 \$51.70 | \$47.00 | \$51.70 |  |  |