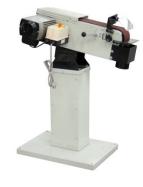

### **Recommended Accessories**

L114

Belt Linisher Sander

A8065

40G Aluminium Oxide Linishing Belt Pack

A8066

60G Aluminium Oxide Linishing Belt Pack

A8067