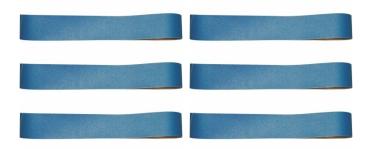

# A8076 - 120G Zirconia Linishing Belt Pack

1500 x 100mm (59" x 4") Qty 3 Belts per Pack

|                 | EX GS I | inc GS1 |  |  |
|-----------------|---------|---------|--|--|
| \$47.00 \$51.70 | \$47.00 | \$51.70 |  |  |

# **Description**

Alumina Zirconia

This premium material is extremely durable on metal, fibreglass, and hard woods. It is ideal for planing rough sawn lumber or roughing out shapes.