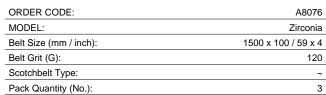

# A8076 - 120G Zirconia Linishing Belt Pack

1500 x 100mm (59" x 4") Qty 3 Belts per Pack

|                 | EX GS I | inc GS1 |  |  |
|-----------------|---------|---------|--|--|
| \$47.00 \$51.70 | \$47.00 | \$51.70 |  |  |