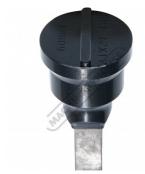

# P6051 - 12 x 12mm Square Punch

Hi -Grade Tool Steel Imported From Japan Ø30mm Locating Diameter

| Ex GST   | Inc GST  |
|----------|----------|
| \$100.00 | \$110.00 |

| ORDER CODE:                            | P6051              |
|----------------------------------------|--------------------|
| Shape - Type:                          | Square Punch - SP1 |
| Square or Slot Hole Size (W x L) (mm): | 12 x 12            |
| Punch Locating Diameter x Length (mm): | Ø30 x 70mm         |
| Die Outside Body Diameter x Height     | ~                  |

### **Specific Features**

Top View