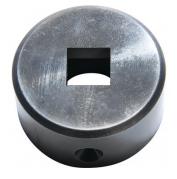

## **Optional Accessories**

- Please Note: Square punch requires a sleeve to fit on current Sunrise machines
- Models IW-45MQ. IW-45K, IW-60H requires (PP630A)
- Models IW-60S/SD, IW-80S/SD IW-100S/SD, IW-125S/SD, IW-165S/SD requires (PP630) •

#### **Recommended Accessories**

P6052 12.7 x 12.7mm Square Die PP630A QUICK CHANGE ADAPTOR 30MM PP630 QUICK CHANGE ADAPTOR 30MM PP705 DIE REDUCING BUSH

PP0016 DIE RING SPACER