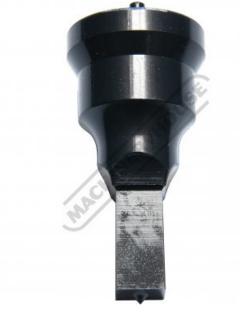

# P6051 - 12 x 12mm Square Punch

Hi -Grade Tool Steel Imported From Japan Ø30mm Locating Diameter

| Ex GST   | Inc GST  |
|----------|----------|
| \$100.00 | \$110.00 |

| ORDER CODE:                            | P6051              |
|----------------------------------------|--------------------|
| Shape - Type:                          | Square Punch - SP1 |
| Square or Slot Hole Size (W x L) (mm): | 12 x 12            |
| Punch Locating Diameter x Length (mm): | Ø30 x 70mm         |
| Die Outside Body Diameter x Height     | ~                  |

### Description

Punch and Dies are Manufactured by Sunrise in Taiwan using Hi -Grade Tool Steel imported from Japan. The manufacturing process involves machining via hi tech CNC machines lathes & mills, vacuum heat treatment with multiple tempering at high temperatures before a final quality inspection/testing process all of which ensures an accurate, precise, durable & stable product.

### **Features**

- PLEASE NOTE FOLLOWING RECOMMENDATIONS WHEN SELECTING DIE CLEARANCE: •
- Material Thickness 2 ~ 4mm = Die Clearance 0.2mm
- Material Thickness 4 ~ 9.5mm = Die Clearance 0.7mm
- Material Thickness 10 ~ 14.5mm = Die Clearance 1.2mm
- Material Thickness 15 ~ 19.5mm = Die Clearance 1.7mm Material Thickness 20 ~ 24mm = Die Clearance 2.2mm