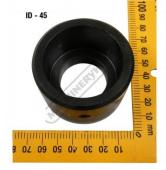

## **Optional Accessories**

- Please Note: Square punch requires a sleeve to fit on current Sunrise machines
- Models IW-45MQ. IW-45K, IW-60H requires (PP630A)
- Models IW-60S/SD, IW-80S/SD IW-100S/SD, IW-125S/SD, IW-165S/SD requires (PP630) •

#### **Recommended Accessories**

P6052 12.7 x 12.7mm Square Die PP630A QUICK CHANGE ADAPTOR 30MM PP630 QUICK CHANGE ADAPTOR 30MM PP705 DIE REDUCING BUSH

PP0016 DIE RING SPACER