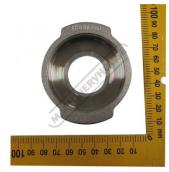

# P6051 - 12 x 12mm Square Punch

Hi -Grade Tool Steel Imported From Japan Ø30mm Locating Diameter

| Ex GST   | Inc GST  |
|----------|----------|
| \$100.00 | \$110.00 |

| ORDER CODE:                            | P6051              |
|----------------------------------------|--------------------|
| Shape - Type:                          | Square Punch - SP1 |
| Square or Slot Hole Size (W x L) (mm): | 12 x 12            |
| Punch Locating Diameter x Length (mm): | Ø30 x 70mm         |
| Die Outside Body Diameter x Height     | ~                  |

### Description

Punch and Dies are Manufactured by Sunrise in Taiwan using Hi -Grade Tool Steel imported from Japan. The manufacturing process involves machining via hi tech CNC machines lathes & mills, vacuum heat treatment with multiple tempering at high temperatures before a final quality inspection/testing process all of which ensures an accurate, precise, durable & stable product.