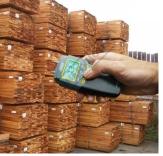

# MM-50 - Digital Moisture Meter

Building Materials: 1.5 - 33% Wood: 5 - 50%

Inc GST Ex GST \$49.50 \$45.00 ORDER CODE: W6455 Wood Moisture Range : 5 ~ 50%

Bulding Material Moisture Range:

## **Specific Features**

Front View Building Mode

Measuring Moisture Content in Building Materials Measuring Moisture Content in Wood Front Side View

How to Calibrate

**Calibration Holes** 

Shown with Cover On