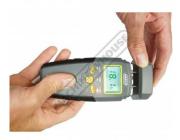

## **Specific Features**

Front View Building Mode

Measuring Moisture Content in Building Materials Measuring Moisture Content in Wood Front Side View

How to Calibrate

**Calibration Holes** 

Shown with Cover On