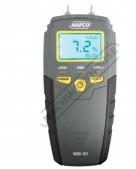

# MM-50 - Digital Moisture Meter

Building Materials: 1.5 - 33% Wood: 5 - 50%

Inc GST Ex GST \$49.50 \$45.00 ORDER CODE: W6455 Wood Moisture Range : 5 ~ 50%

Bulding Material Moisture Range:

#### **Features**

- •
- Measurement range: Wood: 5 50%, & Building materials: 1.5 33% Measuring accuracy:  $\pm 2\%$
- Backlit shut off: 15 seconds Auto power off: 3 minutes inactive

- Auto power off: 3 minutes inactive Low battery indicator: <7V Power supply: 9V battery (included) Lid cover used for calibration Working consumption: <25mA Working temperature: 0 ~ 50°C Working humidity: <90% RH non-condensing Dimension: 145 x 62 x 27mm Weight 86g without battery

## **Specific Features**

Front View Building Mode

Measuring Moisture Content in Building Materials Measuring Moisture Content in Wood Front Side View

How to Calibrate

**Calibration Holes** 

Shown with Cover On