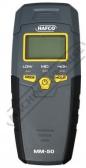

# MM-50 - Digital Moisture Meter

Building Materials: 1.5 - 33% Wood: 5 - 50%

Inc GST Ex GST \$49.50 \$45.00 ORDER CODE: W6455 Wood Moisture Range : 5 ~ 50%

Bulding Material Moisture Range:

### Description

MM-50 moisture meter measures the moisture content by detecting the electrical resistance of the target material using two pins. The unit has low consumption single chip smart design, the moisture content is displayed by LCD.

#### **Features**

- •
- Measurement range: Wood: 5 50%, & Building materials: 1.5 33% Measuring accuracy:  $\pm 2\%$
- Backlit shut off: 15 seconds Auto power off: 3 minutes inactive

- Auto power off: 3 minutes inactive Low battery indicator: <7V Power supply: 9V battery (included) Lid cover used for calibration Working consumption: <25mA Working temperature: 0 ~ 50°C Working humidity: <90% RH non-condensing Dimension: 145 x 62 x 27mm Weight 86g without battery