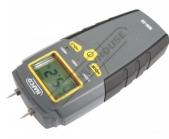

## **Specific Features**

Front View Building Mode

Measuring Moisture Content in Building Materials Measuring Moisture Content in Wood Front Side View

How to Calibrate

**Calibration Holes** 

Shown with Cover On