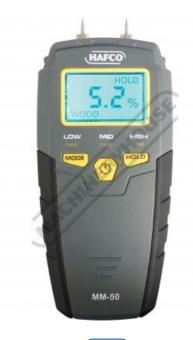

# MM-50 - Digital Moisture Meter

Building Materials: 1.5 - 33% Wood: 5 - 50%

Inc GST Ex GST \$49.50 \$45.00 ORDER CODE: W6455 Wood Moisture Range : 5 ~ 50%

Bulding Material Moisture Range:

#### **Features**

- •
- Measurement range: Wood: 5 50%, & Building materials: 1.5 33% Measuring accuracy:  $\pm 2\%$
- Backlit shut off: 15 seconds Auto power off: 3 minutes inactive

- Auto power off: 3 minutes inactive Low battery indicator: <7V Power supply: 9V battery (included) Lid cover used for calibration Working consumption: <25mA Working temperature: 0 ~ 50°C Working humidity: <90% RH non-condensing Dimension: 145 x 62 x 27mm Weight 86g without battery

## **Specific Features**

Front View Building Mode

Measuring Moisture Content in Building Materials Measuring Moisture Content in Wood Front Side View

How to Calibrate

**Calibration Holes** 

Shown with Cover On