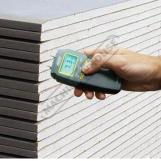

## **Specific Features**

Front View Building Mode

Measuring Moisture Content in Building Materials Measuring Moisture Content in Wood Front Side View

How to Calibrate

**Calibration Holes** 

Shown with Cover On