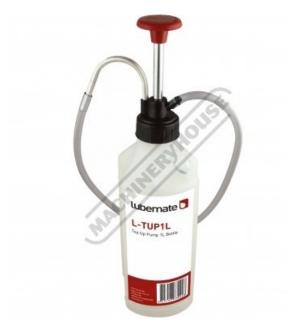

## L-TUP 1L - Top Up Pump

1 Litre Hand Operated

## Description

Top-up Pump. 1L bottle

## Features

- •
- 1L bottle suitable for lubricating oils & other service fluids Flexible delivery hose and nozzle with drain back porting to avoid spillage 100ml graduations for easy measuring Great for hard to fill applications Easy to prime and use
- ٠
- :