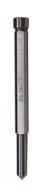

## D9520 - HSS Drill Broach Cutter

Suits Toolmaster Magnetic Base Drills Ø20 x 30mm Capacity

| Ex GST  | Inc GST |
|---------|---------|
| \$38.50 | \$42.35 |
|         |         |

| ORDER CODE:            | D9520      |
|------------------------|------------|
| Brand:                 | Toolmaster |
| Drill Diameter (mm):   | Ø20        |
| Drill Depth (mm):      | 30         |
| Countersink / Chamfer: | ~          |
| Shank Diameter (mm):   | Ø19        |
| Pin Diameter (mm):     | Ø6.35      |

# Description

Ultra hardened High Speed Steel Universal Broach Cutter, designed to be used with a Magnetic Base Drill; where a quick and portable solution is required when drilling into Cast Iron, Cast Steel, Carbon Steel, Alloy Steel, Stainless Steel, Copper or Aluminium.

#### **Features**

- Made of Quality, ultra hardened High Speed Steel Single pass cutting does not need a pilot hole Produces less swarf than conventional drilling

- Cuts only thin width from outer edge of the hole, reducing drilling time
- Ø19mm universal shank to fit most magnetic base drills
- Also fits into most quick change systems