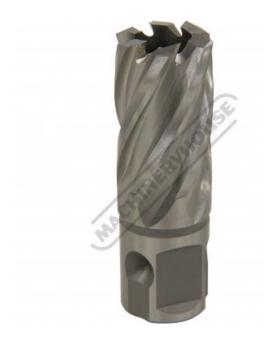

## D9520 - HSS Drill Broach Cutter

Suits Toolmaster Magnetic Base Drills Ø20 x 30mm Capacity

| Ex GST  | Inc GST |
|---------|---------|
| \$38.50 | \$42.35 |
|         |         |

| ORDER CODE:            | D9520      |
|------------------------|------------|
| Brand:                 | Toolmaster |
| Drill Diameter (mm):   | Ø20        |
| Drill Depth (mm):      | 30         |
| Countersink / Chamfer: | ~          |
| Shank Diameter (mm):   | Ø19        |
| Pin Diameter (mm):     | Ø6.35      |

# Description

Ultra hardened High Speed Steel Universal Broach Cutter, designed to be used with a Magnetic Base Drill; where a quick and portable solution is required when drilling into Cast Iron, Cast Steel, Carbon Steel, Alloy Steel, Stainless Steel, Copper or Aluminium.

#### **Features**

- Made of Quality, ultra hardened High Speed Steel Single pass cutting does not need a pilot hole Produces less swarf than conventional drilling

- Cuts only thin width from outer edge of the hole, reducing drilling time
- Ø19mm universal shank to fit most magnetic base drills
- Also fits into most quick change systems