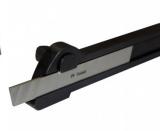

## L074 - Parting Tool Holder - Suits 1/2" HSS Tool Bit

12mm Tool Height HSS blade not included Ex GST Inc GST

|   |            |   | 0 |  |
|---|------------|---|---|--|
|   |            | 0 |   |  |
| > | The series |   |   |  |
|   |            |   |   |  |

**Description** NOTE: Parting blade not supplied Uses Parting Blade L0007

Designed to suit 12mm Tool Height

## Features

- Case-hardened and ground
- Positive locking ensures longer blade life