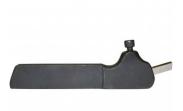

## L074 - Parting Tool Holder - Suits 1/2" HSS Tool Bit

12mm Tool Height HSS blade not included Ex GST Inc GST

|   |            |   | 0 |  |
|---|------------|---|---|--|
|   |            | 0 |   |  |
| > | The series |   |   |  |
|   |            |   |   |  |

**Description** NOTE: Parting blade not supplied Uses Parting Blade L0007

Designed to suit 12mm Tool Height

## Features

- Case-hardened and ground
- Positive locking ensures longer blade life