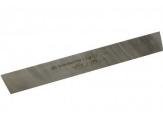

## L074 - Parting Tool Holder - Suits 1/2" HSS Tool Bit

12mm Tool Height HSS blade not included Ex GST Inc GST

|   |            |   | 0 |  |
|---|------------|---|---|--|
|   |            | 0 |   |  |
| > | The series |   |   |  |
|   |            |   |   |  |

**Description** NOTE: Parting blade not supplied Uses Parting Blade L0007

Designed to suit 12mm Tool Height