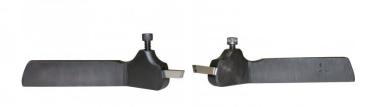

## L074 - Parting Tool Holder - Suits 1/2" HSS Tool Bit

12mm Tool Height HSS blade not included Ex GST Inc GST

|   |            |   | 0 |  |
|---|------------|---|---|--|
|   |            | 0 |   |  |
| > | The series |   |   |  |
|   |            |   |   |  |

**Description** NOTE: Parting blade not supplied Uses Parting Blade L0007

Designed to suit 12mm Tool Height

## Features

- Case-hardened and ground
- Positive locking ensures longer blade life