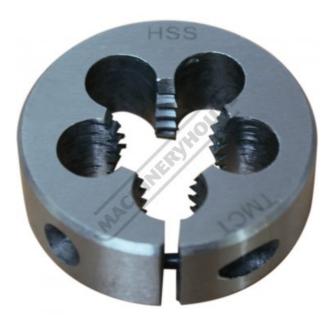

# T916 - HSS Button Die - Metric

M16 x 2.0mm

| Ex GST                        | Inc GST |               |
|-------------------------------|---------|---------------|
| \$20.00                       | \$22.00 |               |
| ORDER CODE:                   |         | T916          |
| Thread Type:                  |         | Metric        |
| Size:                         |         | M16 x 2.0mm   |
| Outside Diameter (mm / inch): |         | 38.1 / 1-1/2" |
| Grade:                        |         | HSS           |

#### Description

Manufactured from High Speed Steel. Suitable for thread cutting in mild steel, stainless steel, cast iron and all non ferrous material

#### **Features**

- •
- High Speed Steel Precision ground thread

Sydney: (02) 9890 9111 Brisbane: (07) 3715 2200 Melbourne: (03) 9212 4422 Perth: (08) 9373 9999

sales@machineryhouse.com.au www.machineryhouse.com.au