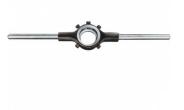

| \$22.00 |               |
| ORDER CODE:                   |         | T916          |
| Thread Type:                  |         | Metric        |
| Size:                         |         | M16 x 2.0mm   |
| Outside Diameter (mm / inch): |         | 38.1 / 1-1/2" |
| Grade:                        |         | HSS           |





#### Description

Manufactured from High Speed Steel. Suitable for thread cutting in mild steel, stainless steel, cast iron and all non ferrous material

#### **Features**

- •
- High Speed Steel Precision ground thread



Sydney: (02) 9890 9111 Brisbane: (07) 3715 2200 Melbourne: (03) 9212 4422 Perth: (08) 9373 9999

sales@machineryhouse.com.au www.machineryhouse.com.au

## Product Brochure For T916

#### **Recommended Accessories**

T952 Button Die Holder