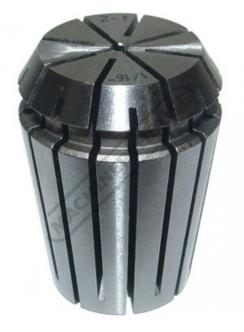

#### C855 - ER25 Collet Ø2-Ø1mm "Made in Taiwan"

Sydney: (02) 9890 9111 Brisbane: (07) 3715 2200 Melbourne: (03) 9212 4422 Perth: (08) 9373 9999

sales@machineryhouse.com.au www.machineryhouse.com.au

| Ex GST                | Inc GST |       |
|-----------------------|---------|-------|
| \$22.00               | \$24.20 |       |
| ORDER CODE:           |         | C855  |
| Туре:                 |         | ER25  |
| Metric Size (mm):     |         | 2 - 1 |
| Imperial Size (inch): |         | ~     |