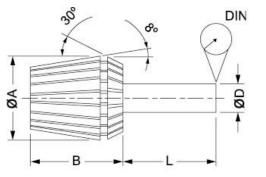

## Product Brochure For C855

1.

| Collet | A    | В  | L  | DIN  | RANGE (D) |
|--------|------|----|----|------|-----------|
| ER11   | 11.5 | 18 | 6  | 0.02 | 0.5-7.0   |
| ER16   | 17   | 27 | 10 | 0.02 | 0.5-10.0  |
| ER20   | 21   | 31 | 16 | 0.02 | 1.0-13.0  |
| ER25   | 26   | 35 | 25 | 0.02 | 1.0-16.0  |
| ER32   | 33   | 40 | 40 | 0.02 | 2.0-20.0  |
| ER40   | 41   | 46 | 50 | 0.03 | 3.0-26.0  |