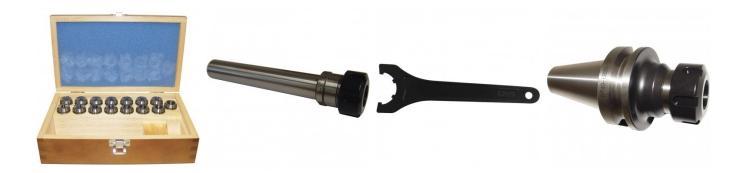

### **Recommended Accessories**

| C860                       |
|----------------------------|
| ER25 Collet Set - 15 Piece |

C864 25 x 150 x ER25 Collet Chuck -Straight C861 ER25 Collet Chuck Wrench

T214 BT40 x ER25-70 Collet Chuck

# Product Brochure For C855

T215 BT40 x ER25-100 Collet Chuck