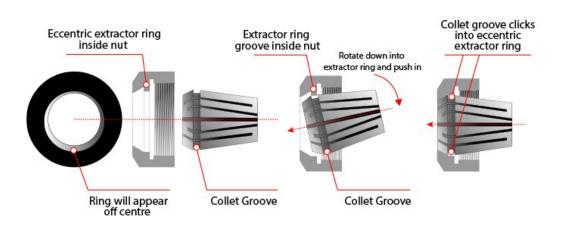

:           |         | C855  |
| Туре:                 |         | ER25  |
| Metric Size (mm):     |         | 2 - 1 |
| Imperial Size (inch): |         | ~     |



Sydney: (02) 9890 9111 Brisbane: (07) 3715 2200 Melbourne: (03) 9212 4422 Perth: (08) 9373 9999

sales@machineryhouse.com.au www.machineryhouse.com.au

## Product Brochure For C855



1.

| Collet | A    | В  | L  | DIN  | RANGE (D) |
|--------|------|----|----|------|-----------|
| ER11   | 11.5 | 18 | 6  | 0.02 | 0.5-7.0   |
| ER16   | 17   | 27 | 10 | 0.02 | 0.5-10.0  |
| ER20   | 21   | 31 | 16 | 0.02 | 1.0-13.0  |
| ER25   | 26   | 35 | 25 | 0.02 | 1.0-16.0  |
| ER32   | 33   | 40 | 40 | 0.02 | 2.0-20.0  |
| ER40   | 41   | 46 | 50 | 0.03 | 3.0-26.0  |

3.

### Installation Guide - Please see downloads for full details



2.

### **Recommended Accessories**

| C860                       |
|----------------------------|
| ER25 Collet Set - 15 Piece |

C864 25 x 150 x ER25 Collet Chuck -Straight C861 ER25 Collet Chuck Wrench

T214 BT40 x ER25-70 Collet Chuck





Sydney: (02) 9890 9111 Brisbane: (07) 3715 2200 Melbourne: (03) 9212 4422 Perth: (08) 9373 9999

sales@machineryhouse.com.au www.machineryhouse.com.au

# Product Brochure For C855

T215 BT40 x ER25-100 Collet Chuck