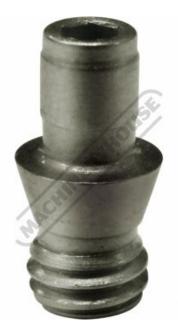

## L531 - Seat Pin to Suit Turning Tool Holders

Suits MTUN Tool Holders

**Description** Seat Pin to Suit Tool Holders

Suits: MTUN Style Turning Tools

## Back In Stock Soon

Ex GST Inc GST \$10.00 \$11.00

| ORDER CODE: | L531     |
|-------------|----------|
| Part:       | SEAT PIN |
| Suits:      | L024     |

**Product Brochure For L531** 

Sydney: (02) 9890 9111 Brisbane: (07) 3715 2200 Melbourne: (03) 9212 4422 Perth: (08) 9373 9999