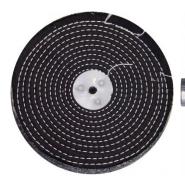

## Product Brochure For G175

G186 Buffing Mop G184 Tapered Buffing Spindle - Left Hand G184A Tapered Buffing Spindle - Right Hand G320 Brown Buffing Compound

G323 Grey Buffing Compound

G325 White Buffing Compound