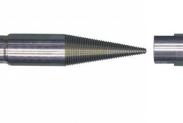

## Product Brochure For G175

G186 Buffing Mop G184 Tapered Buffing Spindle - Left Hand G184A Tapered Buffing Spindle - Right Hand G320 Brown Buffing Compound

G323 Grey Buffing Compound

G325 White Buffing Compound