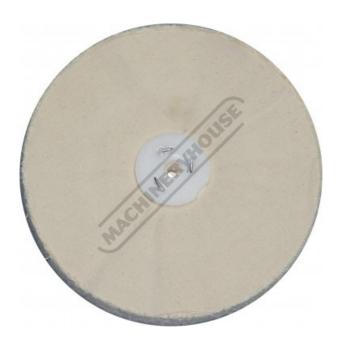

## 50 Fold - Buffing Mop 250mm

Sydney: (02) 9890 9111 Brisbane: (07) 3715 2200 Melbourne: (03) 9212 4422 Perth: (08) 9373 9999

sales@machineryhouse.com.au www.machineryhouse.com.au

| Ex GST             | Inc GST            |
|--------------------|--------------------|
| \$70.00            | \$77.00            |
| ORDER CODE:        | G175               |
| Mop Diameter (mm): | 250mm              |
| Thickness (mm):    | 25mm               |
| Туре:              | 50 Fold Loose Leaf |

Description Loose leaf Buffing Mop

**Recommended Accessories** 