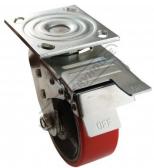

### **Specific Features**

Foot Brake Activated

Foot Brake Released

Top View

Ball Bearings Base with Greasing Nipple

Foot Brake With Swivel Base Lock