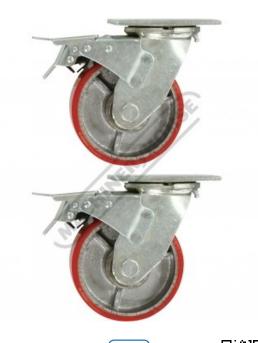

# **CW-125S - Industrial Caster Wheels**

Ø125mm Wheels 2 x Swivel/Brake

| Ex GST                             | Inc GST |                |
|------------------------------------|---------|----------------|
| \$90.00                            | \$99.00 |                |
| ORDER CODE:                        |         | C412           |
| MODEL:                             |         | CW-125S        |
| Quantity of Wheels in Pack (No.):  |         | 2              |
| Wheel Type:                        |         | 2 Swivel/Brake |
| Wheel Diameter (mm):               |         | Ø125           |
| Wheel Width (mm):                  |         | 50             |
| Total Height to Top of Plate (mm): |         | 165            |
| Load Capacity per Wheel (kg):      |         | 410            |
| Load Capacity per Set (kg):        |         | 820            |
| Nett Weight (kg):                  |         | 8              |

### Description

Industrial quality Ø125mm castor wheels, Tyre is made from tough elastic rubber with an load capacity of up to 410kg per castor.

#### **Features**

- Ø125mm x 50mm wide steel wheel with bonded polyurethane 2 x swivel wheels with brake 410kg each wheel capacity Brake also locks wheel from swivelling Swivel base incorporates ball bearings Ball bearing sealed race on main shaft 165mm overall height from base of wheel to top of plate Mounting plate 114 x 102mm with 4 slotted boles ٠
- •
- .
- •
- •
- Mounting plate 114 x 102mm with 4 slotted holes •