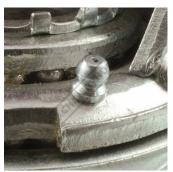

### **Specific Features**

Foot Brake Activated

Foot Brake Released

Top View

Ball Bearings Base with Greasing Nipple

Foot Brake With Swivel Base Lock