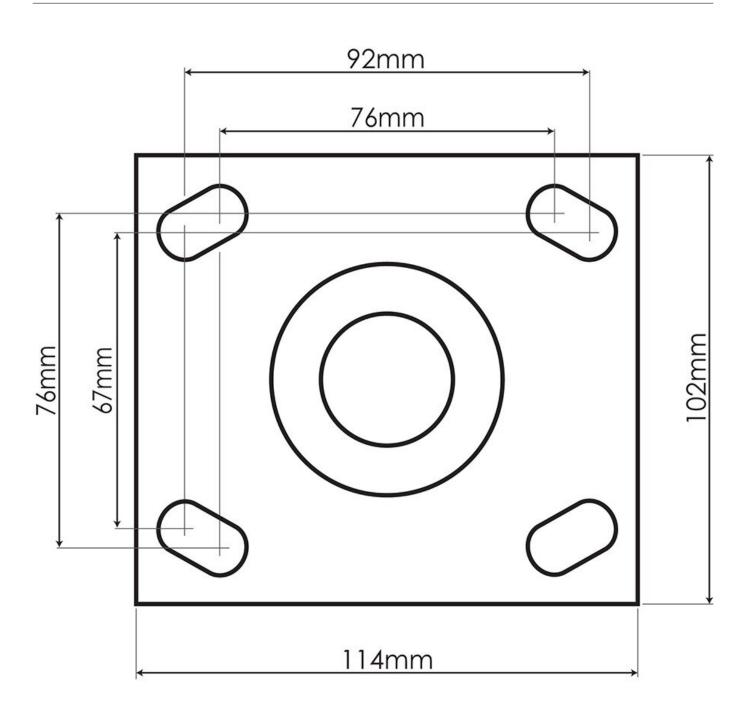

#### **Features**

- Ø125mm x 50mm wide steel wheel with bonded polyurethane 2 x swivel wheels with brake 410kg each wheel capacity Brake also locks wheel from swivelling Swivel base incorporates ball bearings Ball bearing sealed race on main shaft 165mm overall height from base of wheel to top of plate Mounting plate 114 x 102mm with 4 slotted boles ٠
- •
- .
- •
- •
- Mounting plate 114 x 102mm with 4 slotted holes •