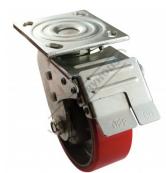

# **CW-125S - Industrial Caster Wheels**

Ø125mm Wheels 2 x Swivel/Brake

| Ex GST                             | Inc GST |                |
|------------------------------------|---------|----------------|
| \$90.00                            | \$99.00 |                |
| ORDER CODE:                        |         | C412           |
| MODEL:                             |         | CW-125S        |
| Quantity of Wheels in Pack (No.):  |         | 2              |
| Wheel Type:                        |         | 2 Swivel/Brake |
| Wheel Diameter (mm):               |         | Ø125           |
| Wheel Width (mm):                  |         | 50             |
| Total Height to Top of Plate (mm): |         | 165            |
| Load Capacity per Wheel (kg):      |         | 410            |
| Load Capacity per Set (kg):        |         | 820            |
| Nett Weight (kg):                  |         | 8              |

### Description

Industrial quality Ø125mm castor wheels, Tyre is made from tough elastic rubber with an load capacity of up to 410kg per castor.

#### **Features**

- Ø125mm x 50mm wide steel wheel with bonded polyurethane 2 x swivel wheels with brake 410kg each wheel capacity Brake also locks wheel from swivelling Swivel base incorporates ball bearings Ball bearing sealed race on main shaft 165mm overall height from base of wheel to top of plate Mounting plate 114 x 102mm with 4 slotted boles ٠
- •
- .
- •
- •
- Mounting plate 114 x 102mm with 4 slotted holes •

### **Specific Features**

Foot Brake Activated

Foot Brake Released

Top View

Ball Bearings Base with Greasing Nipple

Foot Brake With Swivel Base Lock