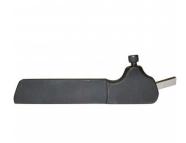

# L073 - Parting Tool Holder - Suits 1/2" HSS Tool Bit

16mm Tool Height HSS blade not included

|                 | ΨΟΟ.ΟΟ | Ψ00.00 |              |
|-----------------|--------|--------|--------------|
| ORDER CODE      | i:     |        | L073         |
| Blade Size (inc | :h):   |        | 1/2" x 3/32" |
| Tool Height (m  | m):    |        | 16           |
| L (mm):         |        |        | 125          |
| W (mm):         |        |        | 10           |
| h (mm):         |        |        | 22           |
| d (mm):         |        |        | ~            |
| Nett Weight (kg | g):    |        | 0.36         |
|                 |        |        |              |

### **Description**

NOTE: Parting blade not supplied Uses Parting Blade L0007

Designed to suit 16mm Tool Height

#### **Features**

- Case-hardened and ground
- To suit tool steel blades
- · Positive locking ensures longer blade life

Sydney: (02) 9890 9111 Brisbane: (07) 3715 2200 Melbourne: (03) 9212 4422 Perth: (08) 9373 9999