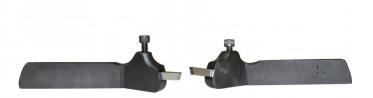

# L073 - Parting Tool Holder - Suits 1/2" HSS Tool Bit

16mm Tool Height HSS blade not included

|                 | ΨΟΟ.ΟΟ | Ψ00.00 |              |
|-----------------|--------|--------|--------------|
| ORDER CODE      | i:     |        | L073         |
| Blade Size (inc | :h):   |        | 1/2" x 3/32" |
| Tool Height (m  | m):    |        | 16           |
| L (mm):         |        |        | 125          |
| W (mm):         |        |        | 10           |
| h (mm):         |        |        | 22           |
| d (mm):         |        |        | ~            |
| Nett Weight (kg | g):    |        | 0.36         |
|                 |        |        |              |

### **Description**

NOTE: Parting blade not supplied Uses Parting Blade L0007

Designed to suit 16mm Tool Height

#### **Features**

- Case-hardened and ground
- To suit tool steel blades
- · Positive locking ensures longer blade life

Sydney: (02) 9890 9111 Brisbane: (07) 3715 2200 Melbourne: (03) 9212 4422 Perth: (08) 9373 9999