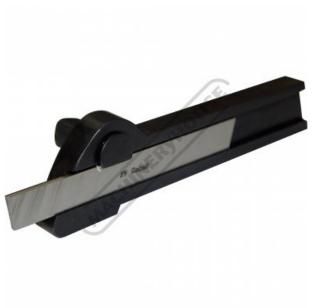

# L073 - Parting Tool Holder - Suits 1/2" HSS Tool Bit

16mm Tool Height HSS blade not included

|                 | ΨΟΟ.ΟΟ | Ψ00.00 |              |
|-----------------|--------|--------|--------------|
| ORDER CODE      | i:     |        | L073         |
| Blade Size (inc | :h):   |        | 1/2" x 3/32" |
| Tool Height (m  | m):    |        | 16           |
| L (mm):         |        |        | 125          |
| W (mm):         |        |        | 10           |
| h (mm):         |        |        | 22           |
| d (mm):         |        |        | ~            |
| Nett Weight (kg | g):    |        | 0.36         |
|                 |        |        |              |

### **Description**

NOTE: Parting blade not supplied Uses Parting Blade L0007

Designed to suit 16mm Tool Height

#### **Features**

- Case-hardened and ground
- To suit tool steel blades
- · Positive locking ensures longer blade life

Sydney: (02) 9890 9111 Brisbane: (07) 3715 2200 Melbourne: (03) 9212 4422 Perth: (08) 9373 9999