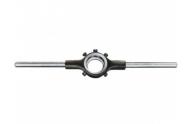

| \$22.00       |
|-------------------------------|---------------|
| ORDER CODE:                   | T912          |
| Thread Type:                  | Metric        |
| Size:                         | M12 x 1.75mm  |
| Outside Diameter (mm / inch): | 38.1 / 1-1/2" |
| Grade:                        | HSS           |

**Ex GST** 





## Description

Manufactured from High Speed Steel. Suitable for thread cutting in mild steel, stainless steel, cast iron and all non ferrous material

## **Features**

- High Speed Steel Precision ground thread



Product Brochure For T912

Sydney: (02) 9890 9111 Brisbane: (07) 3715 2200 Melbourne: (03) 9212 4422 Perth: (08) 9373 9999

sales@machineryhouse.com.au www.machineryhouse.com.au

## **Recommended Accessories**

T952

Button Die Holder