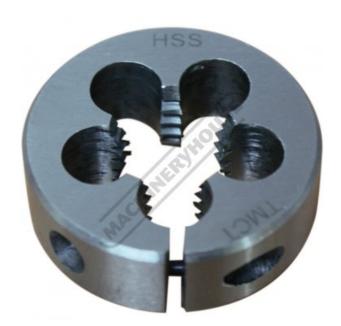

## T912 - HSS Button Die - Metric

M12 x 1.75mm

| \$20.00                       | \$22.00       |
|-------------------------------|---------------|
| ORDER CODE:                   | T912          |
| Thread Type:                  | Metric        |
| Size:                         | M12 x 1.75mm  |
| Outside Diameter (mm / inch): | 38.1 / 1-1/2" |
| Grade:                        | HSS           |

## Description

Manufactured from High Speed Steel. Suitable for thread cutting in mild steel, stainless steel, cast iron and all non ferrous material

## **Features**

- High Speed Steel Precision ground thread

Product Brochure For T912

Sydney: (02) 9890 9111 Brisbane: (07) 3715 2200 Melbourne: (03) 9212 4422 Perth: (08) 9373 9999

sales@machineryhouse.com.au www.machineryhouse.com.au