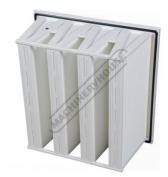

**Product Brochure For W2713** 

Sydney: (02) 9890 9111 Brisbane: (07) 3715 2200 Melbourne: (03) 9212 4422 Perth: (08) 9373 9999

sales@machineryhouse.com.au www.machineryhouse.com.au

# Hepa H13 - Cassette Filter

Suits: S-H13, D-H13 & B-H13 Fume Extractors

Ex GST Inc GST \$620.00 \$682.00









## Description

Suits S-H13 & D-H13 Fume Extractors (W2710K & W2711K)

### **Features**

HEPA H13 filtration providing respirable clear air back into the working environment



**Product Brochure For W2713** 

Sydney: (02) 9890 9111 Brisbane: (07) 3715 2200 Melbourne: (03) 9212 4422 Perth: (08) 9373 9999

sales@machineryhouse.com.au www.machineryhouse.com.au

# **Specific Features**



Rear View

#### **Recommended Accessories**

W2710K Mobile Welding Fume Extractor

- Single Arm

W2711K

Mobile Welding Fume Extractor

- Twin Arm