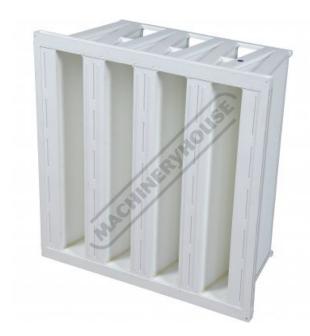

# Hepa H13 - Cassette Filter

Suits: S-H13, D-H13 & B-H13 Fume Extractors

Ex GST Inc GST \$620.00 \$682.00

## Description

Suits S-H13 & D-H13 Fume Extractors (W2710K & W2711K)

### **Features**

HEPA H13 filtration providing respirable clear air back into the working environment

**Product Brochure For W2713** 

Sydney: (02) 9890 9111 Brisbane: (07) 3715 2200 Melbourne: (03) 9212 4422 Perth: (08) 9373 9999