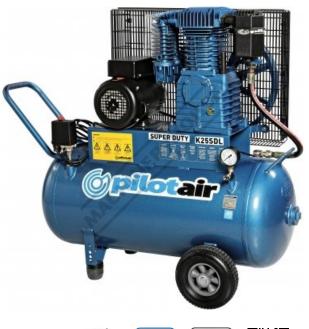

# K25SDL - Pilot Super Duty Air Compressor

100 Litre Tank / 3hp 13.1cfm / 371lpm Piston Displacement

| Ex GST     | Inc GST    |
|------------|------------|
| \$2,050.00 | \$2,255.00 |

| C511       |
|------------|
| K25SDL     |
| V-Belt     |
| 13.1 / 371 |
| 10.2 / 289 |
| Twin       |
| 1100       |
| 160        |
| 100        |
| 2800       |
| 2.25 / 3   |
| 240 / 15   |
| 100        |
|            |

### Description

The Pilot Air "Classic K" Series. Setting the industry standard for over 40 years.

### **Features**

- •
- Australian designed and built Industrial grade hammer-tone enamel finish Oversize twin cylinder pump de-rated for ultra long life & reliability Cast iron cylinder 2-stage pump Electric motor overload Warranty: 3 Years on pump, 1 Year on all other components