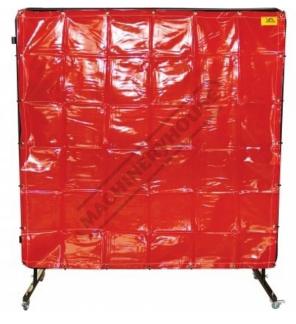

## W225 - Welding Curtain

1.8m x 1.8m #XARWC

## Description

Welding curtains offer a temporary workspace or en-closed area as a protective barrier to personnel in the workplace which may be subject to welding flash. A great way to improve the overall work environment and assist in increasing productivity.

## **Features**

- Welding curtain includes frame and wheels Includes frame joiner on one side for joining extra welding curtains together

Sydney: (02) 9890 9111 Brisbane: (07) 3715 2200 Melbourne: (03) 9212 4422 Perth: (08) 9373 9999