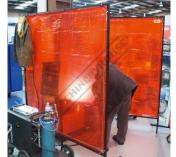

**Features**

- Welding curtain includes frame and wheels Includes frame joiner on one side for joining extra welding curtains together

Sydney: (02) 9890 9111 Brisbane: (07) 3715 2200 Melbourne: (03) 9212 4422 Perth: (08) 9373 9999

sales@machineryhouse.com.au www.machineryhouse.com.au

| Ex GST   | Inc GST  |      |
|----------|----------|------|
| \$180.00 | \$198.00 |      |
| ER CODE: |          | W225 |
|          |          |      |

| ORDER CODE:  | W225      |
|--------------|-----------|
| Part Number: | XARWC     |
| Size (m):    | 1.8 x 1.8 |
|              |           |



Sydney: (02) 9890 9111 Brisbane: (07) 3715 2200 Melbourne: (03) 9212 4422 Perth: (08) 9373 9999

sales@machineryhouse.com.au www.machineryhouse.com.au

Product Brochure For W225

## **Specific Features**





Curtain Frame Joiner

Shown as a Work Station