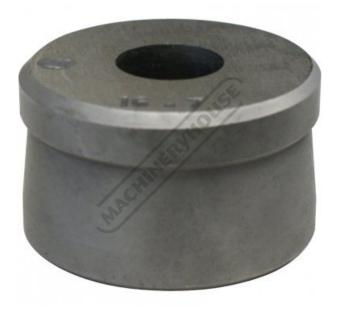

# P721B - Ø21.2mm Round Die - RDN1

Hi -Grade Tool Steel Imported From Japan

| Back In Stock Soon |         |         |  |
|--------------------|---------|---------|--|
|                    | Ex GST  | Inc GST |  |
|                    | \$50.00 | \$55.00 |  |
|                    |         |         |  |

| ORDER CODE:              | P721B |
|--------------------------|-------|
| MODEL:                   | RDN1  |
| Туре:                    | Die   |
| Punch Diameter (D) (mm): | ~     |
| Die Diameter (D) (mm):   | Ø21.2 |
| Pack Quantity (No.):     | 1     |

### Description

Punch and Dies are Manufactured by Sunrise in Taiwan using Hi -Grade Tool Steel imported from Japan. The manufacturing process involves machining via hi tech CNC machines lathes & mills, vacuum heat treatment with multiple tempering at high temperatures before a final quality inspection/testing process all of which ensures an accurate, precise, durable & stable product.